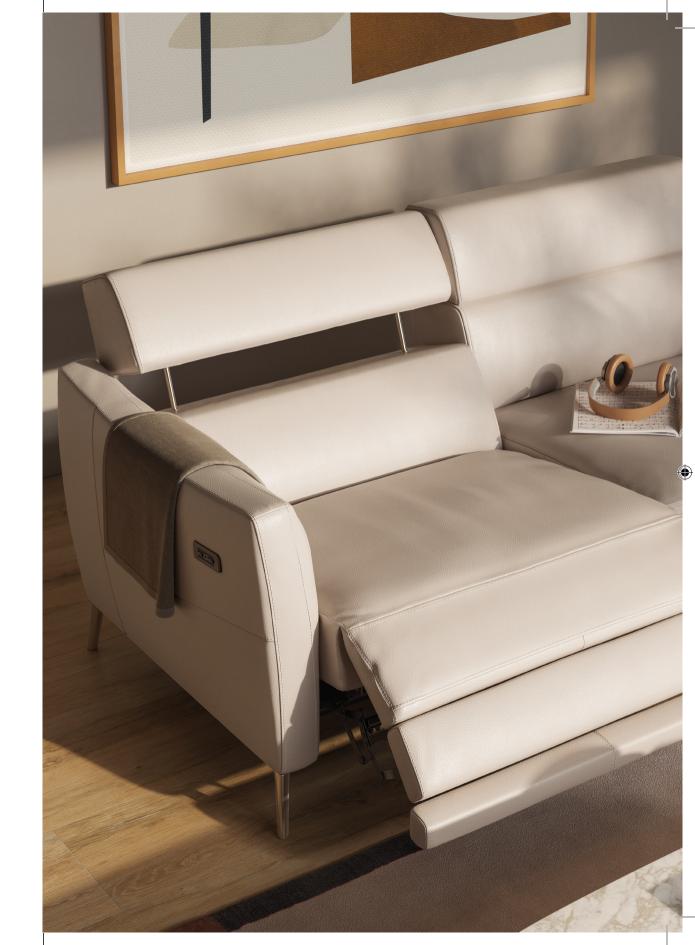

A linear and compact sofa, perfect for all spaces and styles. The Dual Power Mechanism activates the recliner and the headrest to adjust separately. The headrest can be moved electrically up and down and manually tilted until you find the right position. The Zerowall System allows you to activate the recliner function without needing to move the sofa aside from the wall. Thanks to a USB port you can connect your devices and use them while sitting comfortably on the sofa. Optional rechargeable battery pack available separately.