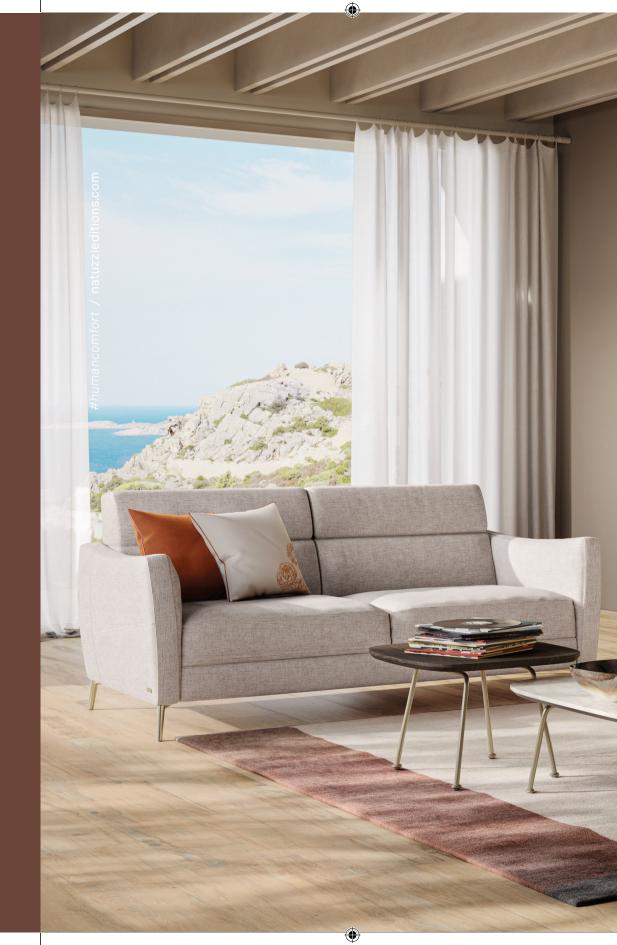

A linear and compact sofa, perfect for all spaces and styles. The Dual Power Mechanism activates the recliner and the headrest to adjust separately. The headrest can be moved electrically up and down and manually tilted until you find the right position. The Zerowall System allows you to activate the recliner function without needing to move the sofa aside from the wall. Thanks to a USB port you can connect your devices and use them while sitting comfortably on the sofa. Optional rechargeable battery pack available separately.

## NATUZZI EDITIONS

sofa

Double mechanism, double relaxation. Ready, Greg, Go! 53 LEATHER FABRIC POWERMOTION USB

MOD C200

۲

find your nearest store at natuzzieditions.com

۲