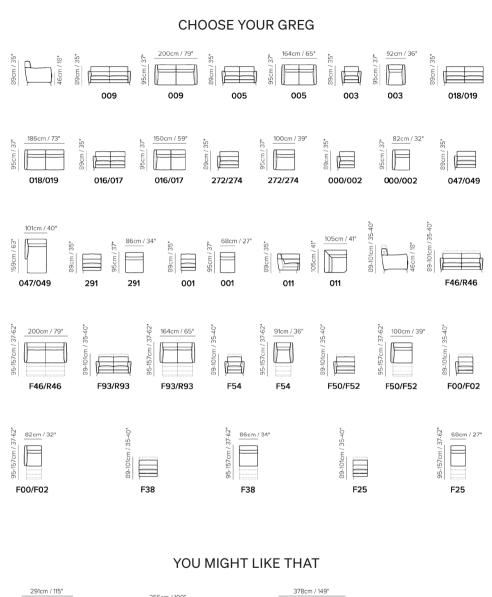

## NATUZZI EDITIONS

sofa

Double mechanism, double relaxation. Ready, Greg, Go! 53 LEATHER FABRIC POWERMOTION USB

MOD C200

۲

find your nearest store at natuzzieditions.com

۲