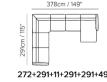

A linear and compact sofa, perfect for all spaces and styles. The Dual Power Mechanism activates the recliner and the headrest to adjust separately. The headrest can be moved electrically up and down and manually tilted until you find the right position. The Zerowall System allows you to activate the recliner function without needing to move the sofa aside from the wall. Thanks to a USB port you can connect your devices and use them while sitting comfortably on the sofa. Optional rechargeable battery pack available separately.