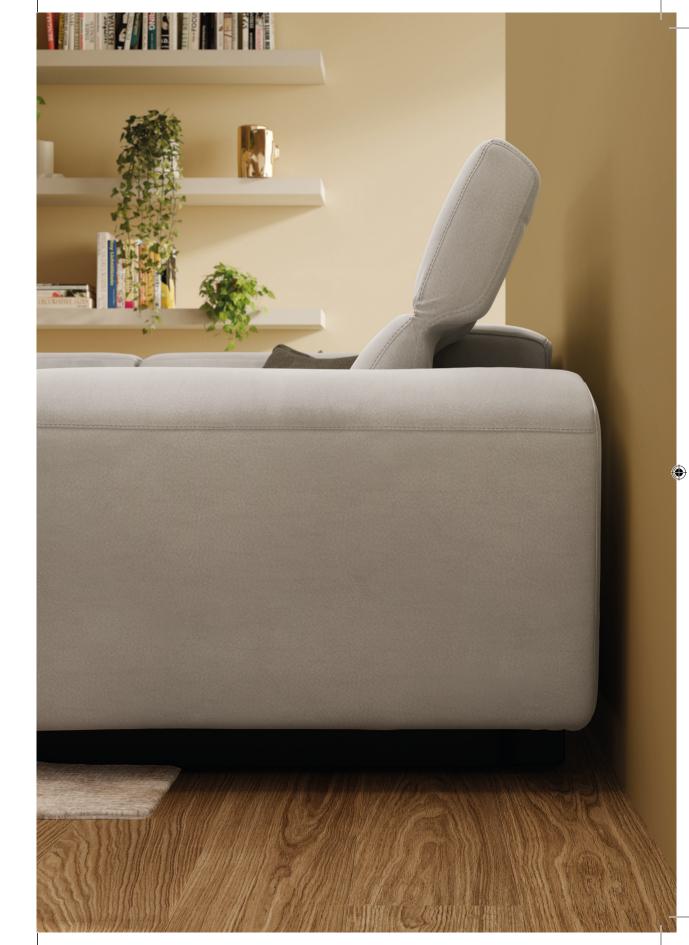

A usb port in the sofa. No, it's not a dream.

Modus is the perfect fusion of style and function. Solid, unique shaping and elegant lacquered feet take the design to the next level. Bespoke comfort delivered thanks to the optional version with power relax mechanism. You can independently adjust the position of the headrest and footrest to customize your relaxation position and enjoy your comfort. On stationary seats the headrest can be manually adjusted for individualized comfort. Thanks to a USB port you can connect your devices and use them while sitting comfortably on the sofa. Optional rechargeable battery pack available separately.