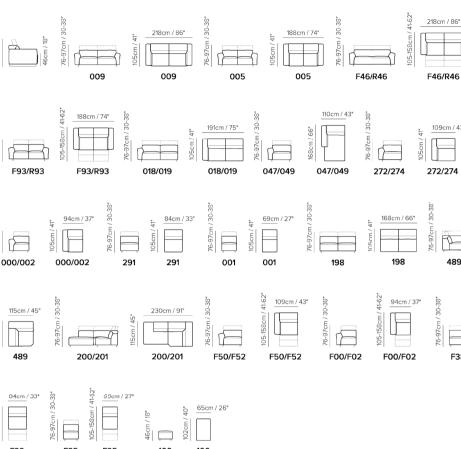

A usb port in the sofa. No, it's not a dream.



Modus is the perfect fusion of style and function. Solid, unique shaping and elegant lacquered feet take the design to the next level. Bespoke comfort delivered thanks to the optional version with power relax mechanism. You can independently adjust the position of the headrest and footrest to customize your relaxation position and enjoy your comfort. On stationary seats the headrest can be manually adjusted for individualized comfort. Thanks to a USB port you can connect your devices and use them while sitting comfortably on the sofa. Optional rechargeable battery pack available separately.









## YOU MIGHT LIKE THAT



find your nearest store at natuzzieditions.com