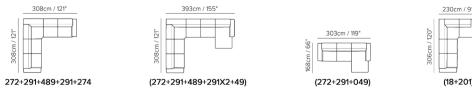

A usb port in the sofa. No, it's not a dream.

Modus is the perfect fusion of style and function. Solid, unique shaping and elegant lacquered feet take the design to the next level. Bespoke comfort delivered thanks to the optional version with power relax mechanism. You can independently adjust the position of the headrest and footrest to customize your relaxation position and enjoy your comfort. On stationary seats the headrest can be manually adjusted for individualized comfort. Thanks to a USB port you can connect your devices and use them while sitting comfortably on the sofa. Optional rechargeable battery pack available separately.