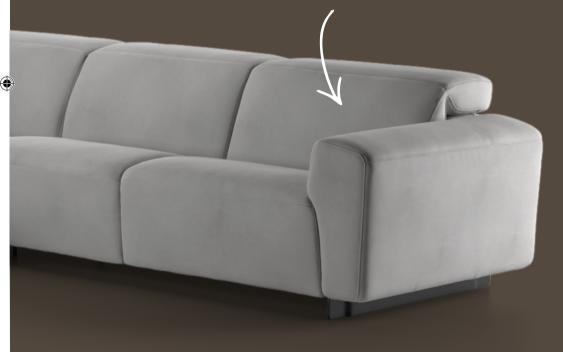

A usb port in the sofa. No, it's not a dream.

Modus is the perfect fusion of style and function. Solid, unique shaping and elegant lacquered feet take the design to the next level. Bespoke comfort delivered thanks to the optional version with power relax mechanism. You can independently adjust the position of the headrest and footrest to customize your relaxation position and enjoy your comfort. On stationary seats the headrest can be manually adjusted for individualized comfort. Thanks to a USB port you can connect your devices and use them while sitting comfortably on the sofa. Optional rechargeable battery pack available separately.