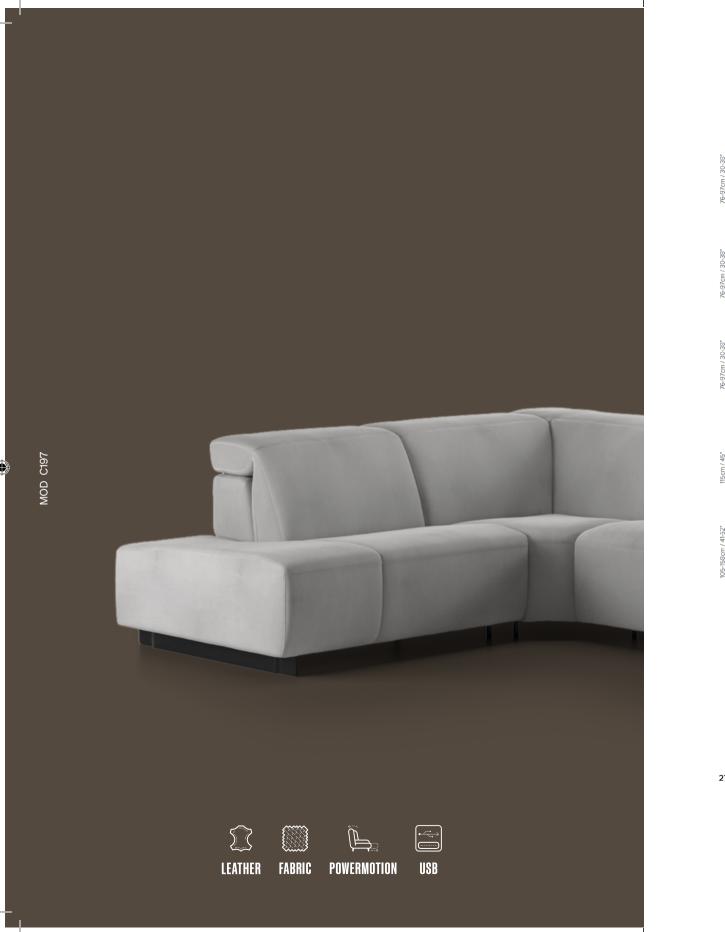

A usb port in the sofa. No, it's not a dream.

Modus is the perfect fusion of style and function. Solid, unique shaping and elegant lacquered feet take the design to the next level. Bespoke comfort delivered thanks to the optional version with power relax mechanism. You can independently adjust the position of the headrest and footrest to customize your relaxation position and enjoy your comfort. On stationary seats the headrest can be manually adjusted for individualized comfort. Thanks to a USB port you can connect your devices and use them while sitting comfortably on the sofa. Optional rechargeable battery pack available separately.