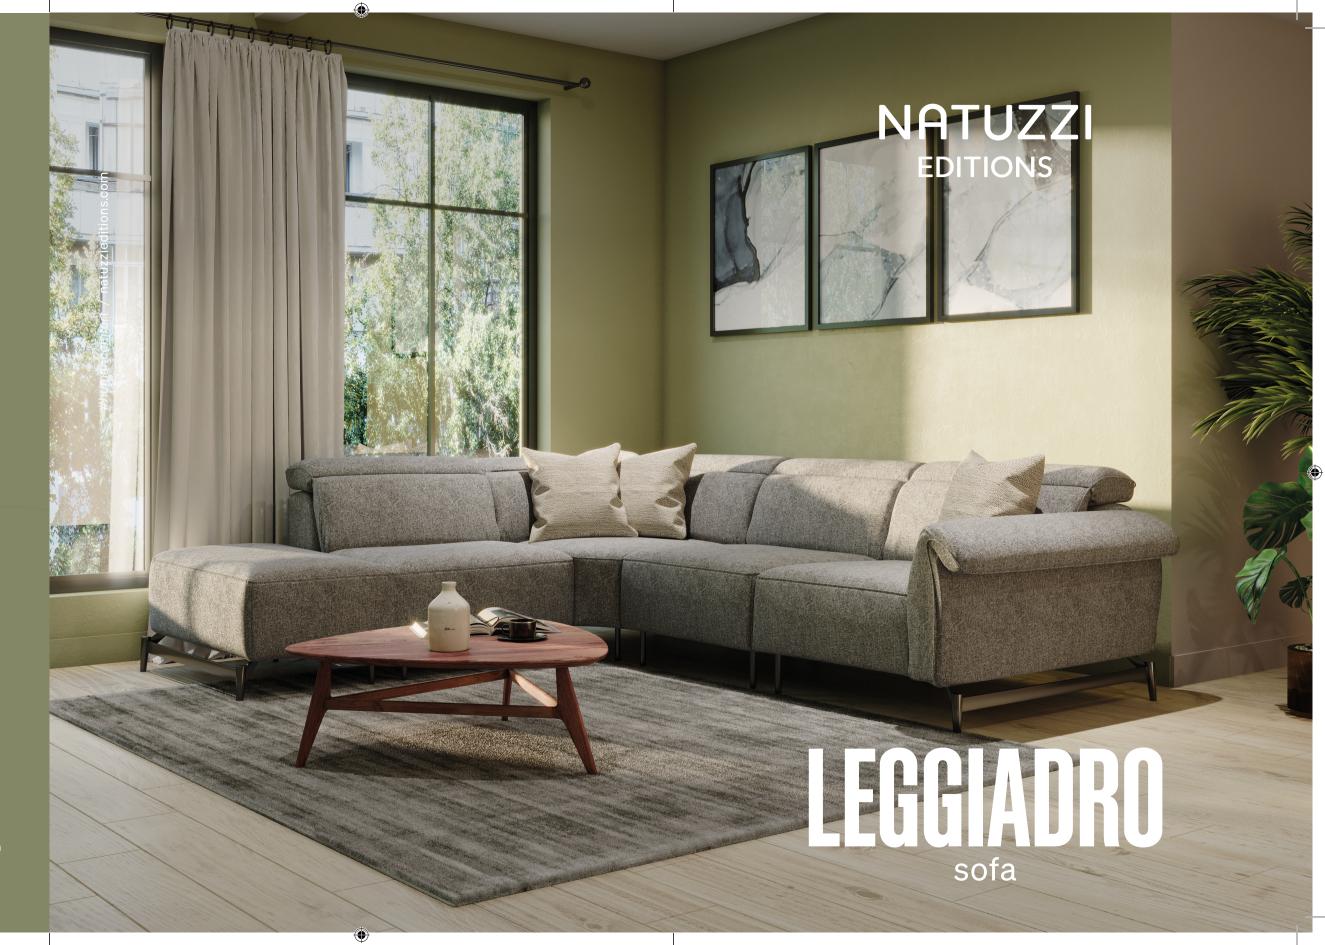

Leggiadro has an unmistakable design characterized by a light, distinctive look: the armrest has an original wing shape and is finished by a border around the edge. The dual power mechanism lets you adjust separately headrest and footrest through a button placed on the inside of the armrest - to customize your relaxation. In addition, the high backrest ensures a high comfort even for tall people. The sofa rests on two metal bridges with a sophisticated, elegant design, available in a unique matt black finish.

The shape of lightness.