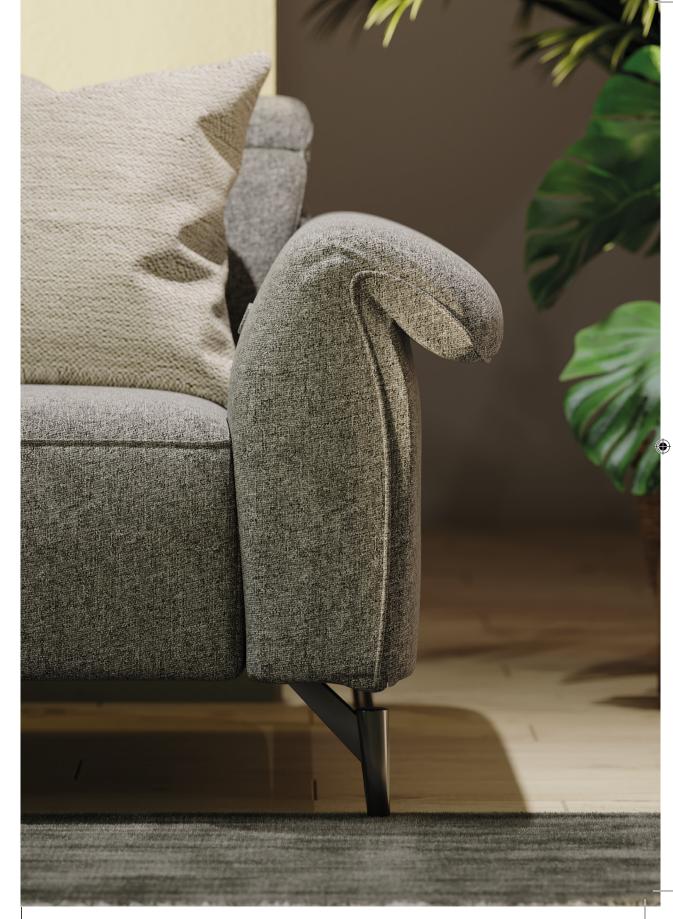

Leggiadro has an unmistakable design characterized by a light, distinctive look: the armrest has an original wing shape and is finished by a border around the edge. The dual power mechanism lets you adjust separately headrest and footrest through a button placed on the inside of the armrest - to customize your relaxation. In addition, the high backrest ensures a high comfort even for tall people. The sofa rests on two metal bridges with a sophisticated, elegant design, available in a unique matt black finish.

The shape of lightness.