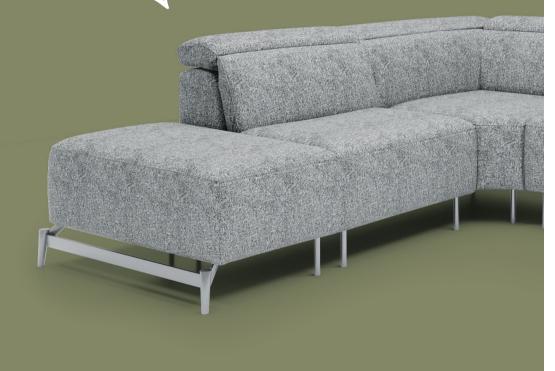

Leggiadro has an unmistakable design characterized by a light, distinctive look: the armrest has an original wing shape and is finished by a border around the edge. The dual power mechanism lets you adjust separately headrest and footrest through a button placed on the inside of the armrest - to customize your relaxation. In addition, the high backrest ensures a high comfort even for tall people. The sofa rests on two metal bridges with a sophisticated, elegant design, available in a unique matt black finish.