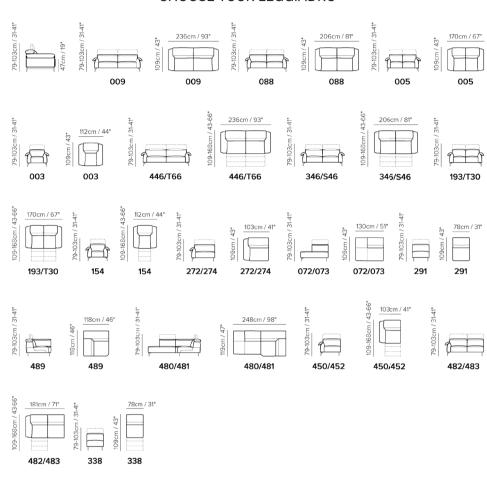

Leggiadro has an unmistakable design characterized by a light, distinctive look: the armrest has an original wing shape and is finished by a border around the edge. The dual power mechanism lets you adjust separately headrest and footrest through a button placed on the inside of the armrest - to customize your relaxation. In addition, the high backrest ensures a high comfort even for tall people. The sofa rests on two metal bridges with a sophisticated, elegant design, available in a unique matt black finish.





The shape of lightness.















## CHOOSE YOUR LEGGIADRO



## YOU MIGHT LIKE THAT



find your nearest store at natuzzieditions.com