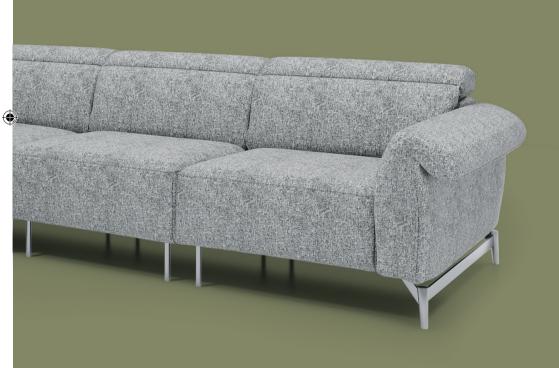

Leggiadro has an unmistakable design characterized by a light, distinctive look: the armrest has an original wing shape and is finished by a border around the edge. The dual power mechanism lets you adjust separately headrest and footrest through a button placed on the inside of the armrest - to customize your relaxation. In addition, the high backrest ensures a high comfort even for tall people. The sofa rests on two metal bridges with a sophisticated, elegant design, available in a unique matt black finish.