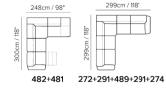

Leggiadro has an unmistakable design characterized by a light, distinctive look: the armrest has an original wing shape and is finished by a border around the edge. The dual power mechanism lets you adjust separately headrest and footrest through a button placed on the inside of the armrest - to customize your relaxation. In addition, the high backrest ensures a high comfort even for tall people. The sofa rests on two metal bridges with a sophisticated, elegant design, available in a unique matt black finish.





The shape of lightness.















## CHOOSE YOUR LEGGIADRO



## YOU MIGHT LIKE THAT



find your nearest store at natuzzieditions.com