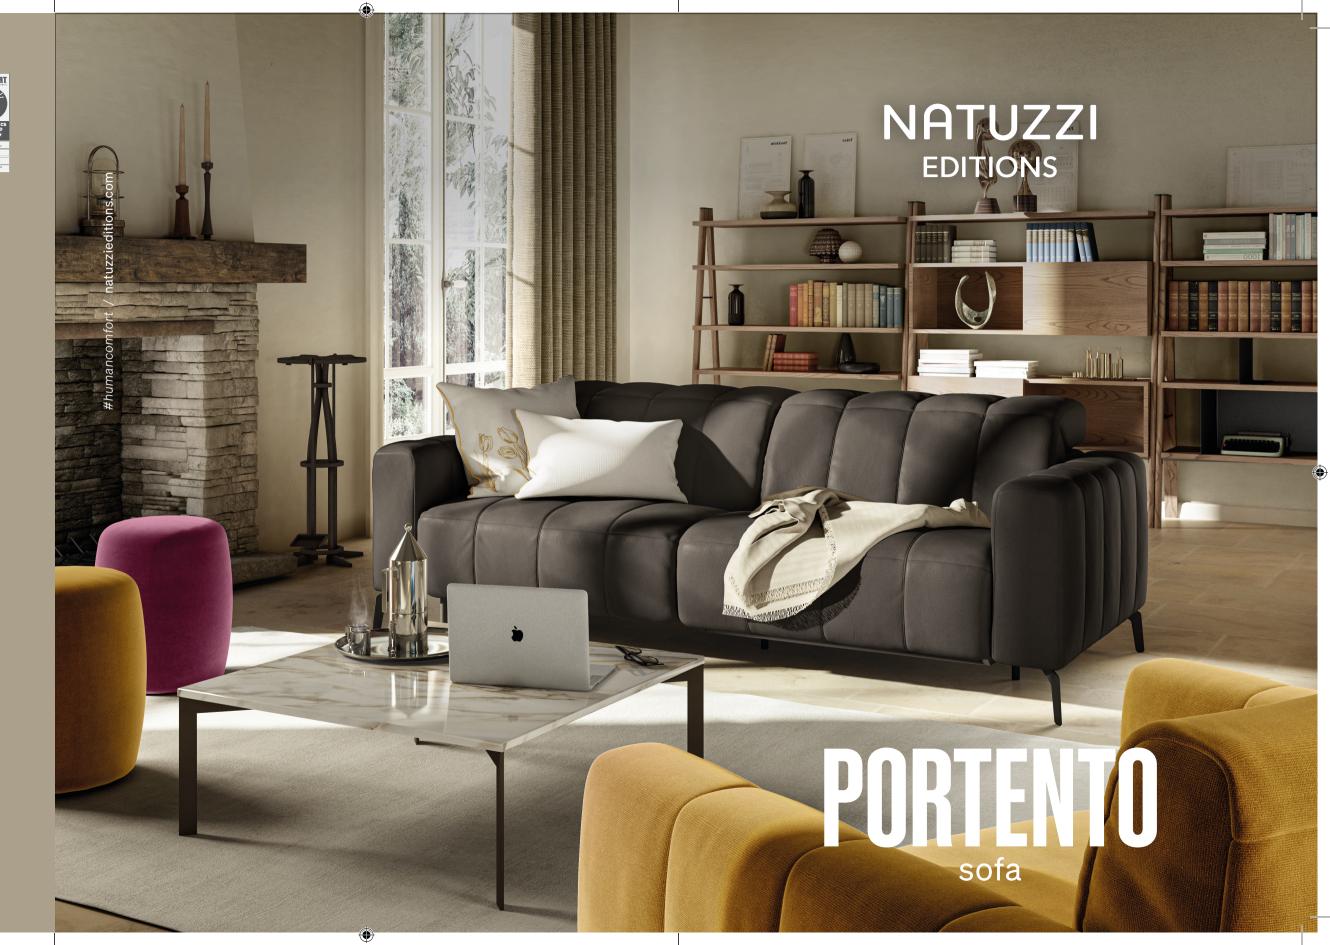

Portento has received the ERGOCERT Human-Centred Design certification by Ergocert guaranteeing that it is designed, manufactured and tested in line with the principles of ergonomics.





Portento features soft padding for unequalled comfort and an extraordinary visual impact that combines perfectly with all styles. The Dual Power Mechanism activates the recliner and the headrest to adjust separately. The Zerowall System allows you to activate the recliner function without needing to move the sofa aside from the wall. Thanks to a USB port you can connect your devices and use them while sitting comfortably on the sofa. Optional rechargeable battery pack available separately.





## **CHOOSE YOUR PORTENTO**



## YOU MIGHT LIKE THAT



find your nearest store at natuzzieditions.com