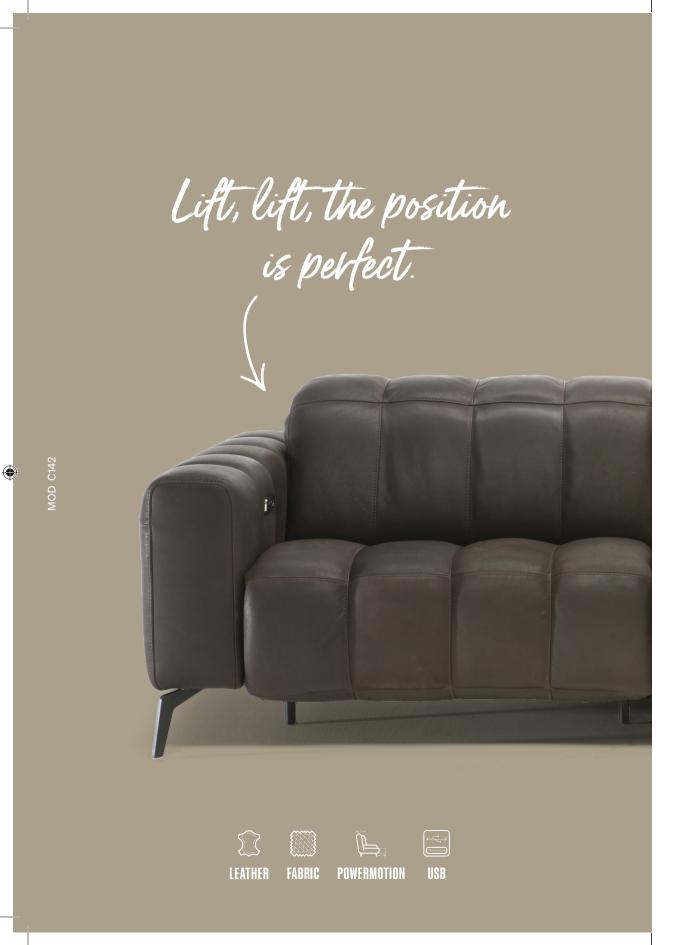

Portento has received the ERGOCERT Human-Centred Design certification by Ergocert guaranteeing that it is designed, manufactured and tested in line with the principles of ergonomics.

Portento features soft padding for unequalled comfort and an extraordinary visual impact that combines perfectly with all styles. The Dual Power Mechanism activates the recliner and the headrest to adjust separately. The Zerowall System allows you to activate the recliner function without needing to move the sofa aside from the wall. Thanks to a USB port you can connect your devices and use them while sitting comfortably on the sofa. Optional rechargeable battery pack available separately.