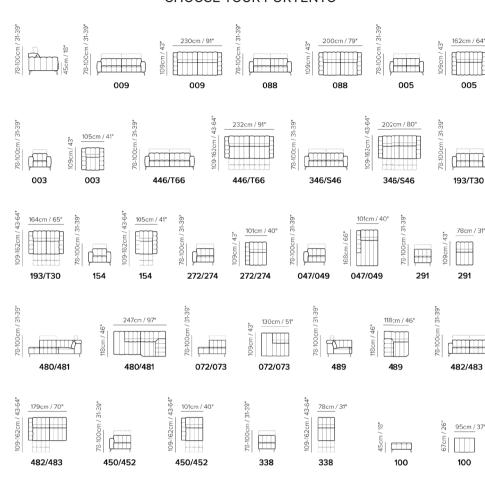

Portento has received the ERGOCERT Human-Centred Design certification by Ergocert guaranteeing that it is designed, manufactured and tested in line with the principles of ergonomics.





Portento features soft padding for unequalled comfort and an extraordinary visual impact that combines perfectly with all styles. The Dual Power Mechanism activates the recliner and the headrest to adjust separately. The Zerowall System allows you to activate the recliner function without needing to move the sofa aside from the wall. Thanks to a USB port you can connect your devices and use them while sitting comfortably on the sofa. Optional rechargeable battery pack available separately.





## **CHOOSE YOUR PORTENTO**



## YOU MIGHT LIKE THAT



find your nearest store at natuzzieditions.com