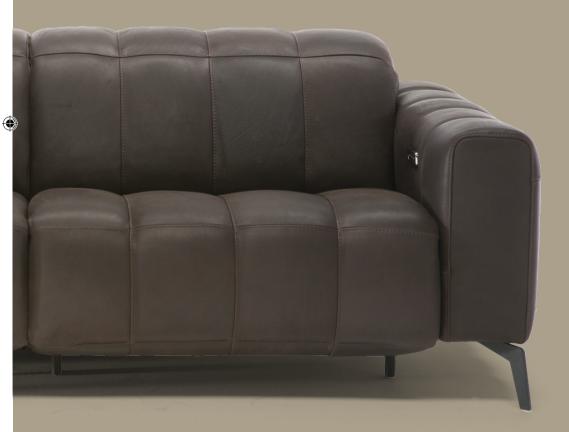

Portento has received the ERGOCERT Human-Centred Design certification by Ergocert guaranteeing that it is designed, manufactured and tested in line with the principles of ergonomics.

Portento features soft padding for unequalled comfort and an extraordinary visual impact that combines perfectly with all styles. The Dual Power Mechanism activates the recliner and the headrest to adjust separately. The Zerowall System allows you to activate the recliner function without needing to move the sofa aside from the wall. Thanks to a USB port you can connect your devices and use them while sitting comfortably on the sofa. Optional rechargeable battery pack available separately.