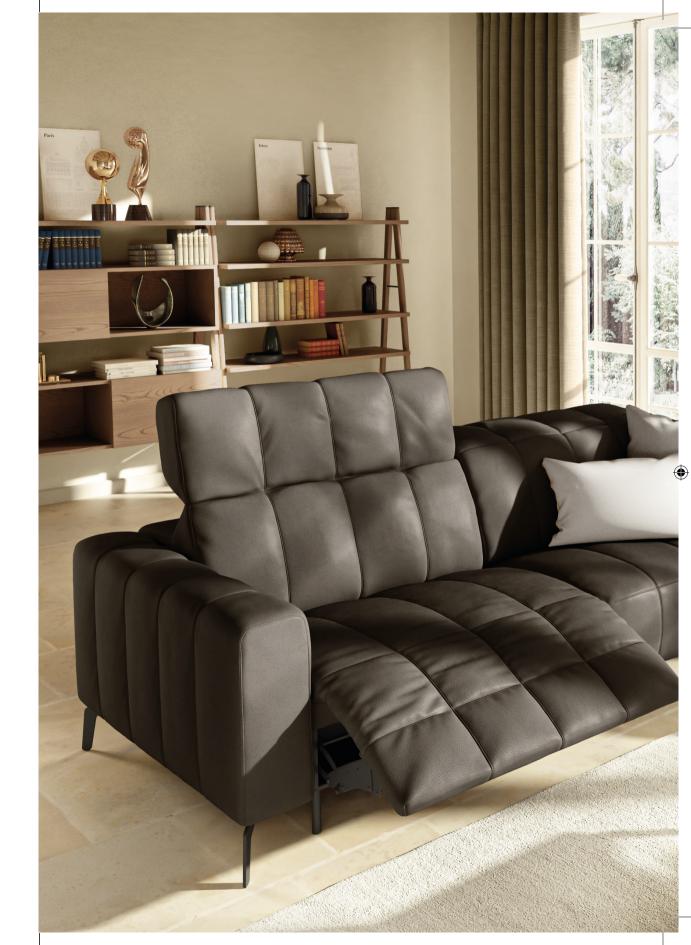

Portento has received the ERGOCERT Human-Centred Design certification by Ergocert guaranteeing that it is designed, manufactured and tested in line with the principles of ergonomics.

Portento features soft padding for unequalled comfort and an extraordinary visual impact that combines perfectly with all styles. The Dual Power Mechanism activates the recliner and the headrest to adjust separately. The Zerowall System allows you to activate the recliner function without needing to move the sofa aside from the wall. Thanks to a USB port you can connect your devices and use them while sitting comfortably on the sofa. Optional rechargeable battery pack available separately.