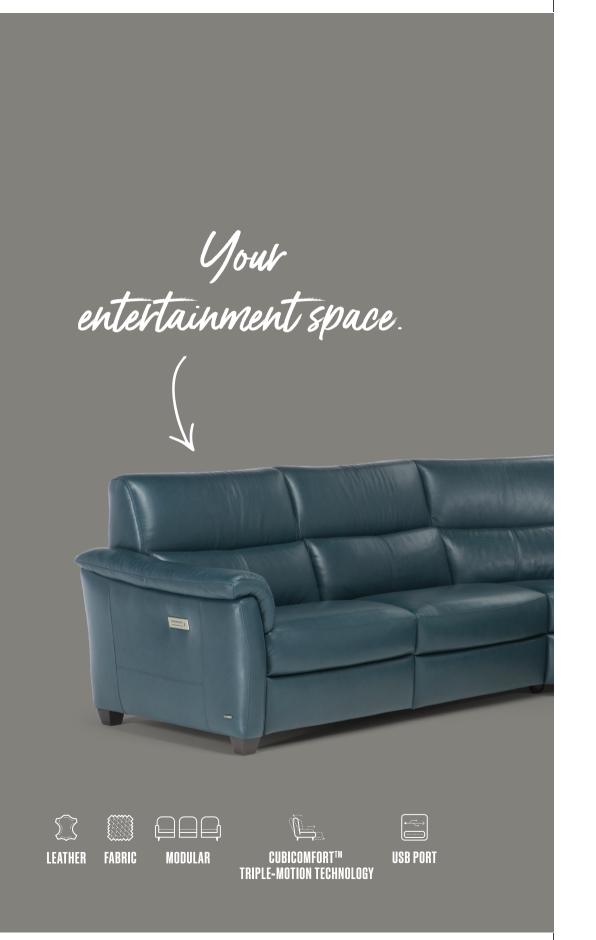

Astuzia is where style meets comfort. Thanks to the optional Cubicomfort<sup>™</sup> Triple-Motion technology, each seat on the Astuzia sofa has three independent, electrically-operated motion mechanisms, allowing the person in each seat to adjust the position of the seat cushion, backrest, footrest and headrest to the most comfortable position for them. Built-in USB ports make it easy to charge and connect with your mobile devices. It's the perfect sofa to create the relax and entertainment space for the whole family.

## ASTUZIA sofa

۲

317cm / 125"

735 SE.272+291+076+N38+323+N52

N50+291+076+N38+N52

272+291+076+291+274

257cm / 101\* 101 / W2/25 (00+01+76+01+02)

272+291+076+291X2+049