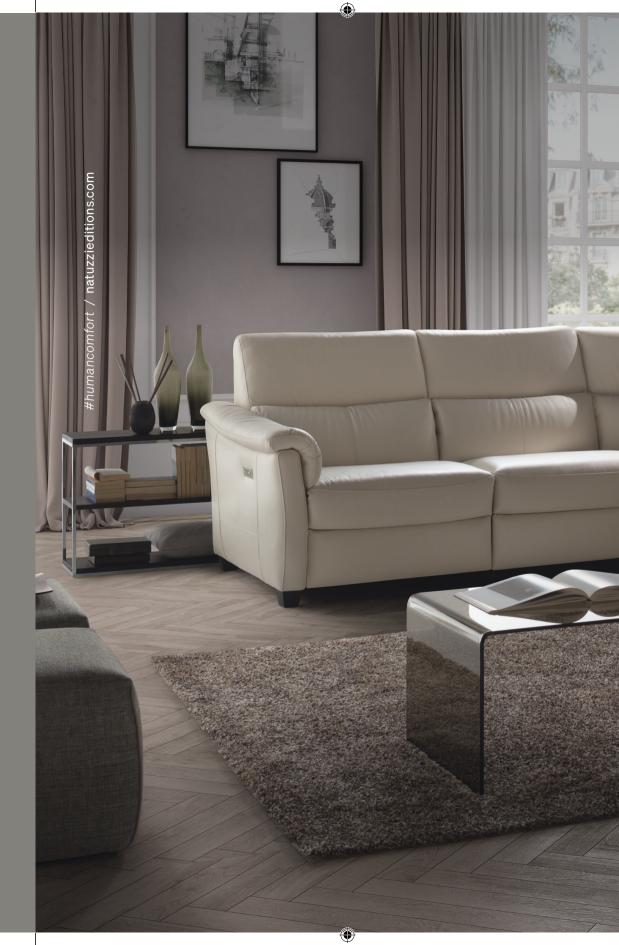

Astuzia is where style meets comfort. Thanks to the optional Cubicomfort<sup>™</sup> Triple-Motion technology, each seat on the Astuzia sofa has three independent, electrically-operated motion mechanisms, allowing the person in each seat to adjust the position of the seat cushion, backrest, footrest and headrest to the most comfortable position for them. Built-in USB ports make it easy to charge and connect with your mobile devices. It's the perfect sofa to create the relax and entertainment space for the whole family.

## ASTUZIA sofa

۲

317cm / 125"

735 SE.272+291+076+N38+323+N52

N50+291+076+N38+N52

272+291+076+291+274

257cm / 101\* 101 / W2/25 (00+01+76+01+02)

272+291+076+291X2+049