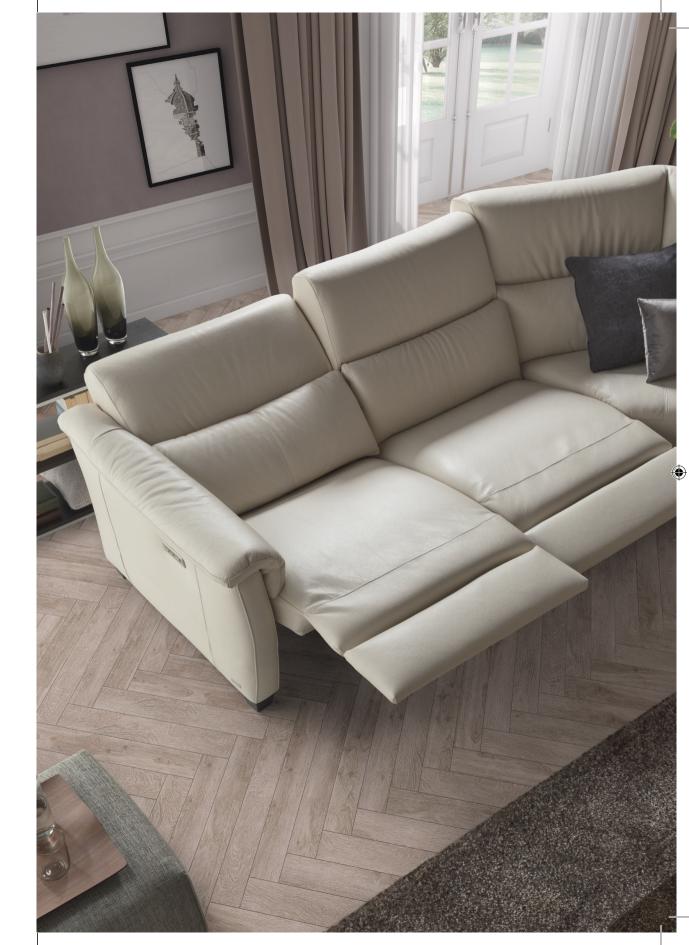

Astuzia is where style meets comfort. Thanks to the optional Cubicomfort<sup>™</sup> Triple-Motion technology, each seat on the Astuzia sofa has three independent, electrically-operated motion mechanisms, allowing the person in each seat to adjust the position of the seat cushion, backrest, footrest and headrest to the most comfortable position for them. Built-in USB ports make it easy to charge and connect with your mobile devices. It's the perfect sofa to create the relax and entertainment space for the whole family.