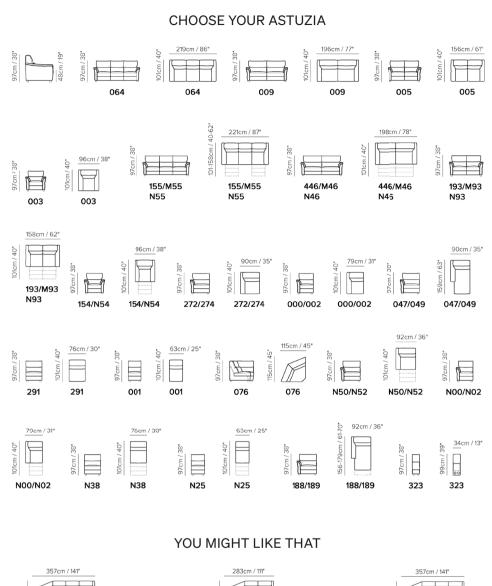

## ASTUZIA sofa

۲

317cm / 125"

735 SE.272+291+076+N38+323+N52

N50+291+076+N38+N52

272+291+076+291+274

257cm / 101\* 101 / W2/25 (00+01+76+01+02)

272+291+076+291X2+049