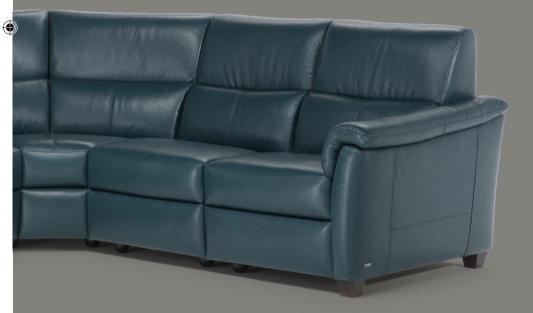

Astuzia is where style meets comfort. Thanks to the optional Cubicomfort<sup>™</sup> Triple-Motion technology, each seat on the Astuzia sofa has three independent, electrically-operated motion mechanisms, allowing the person in each seat to adjust the position of the seat cushion, backrest, footrest and headrest to the most comfortable position for them. Built-in USB ports make it easy to charge and connect with your mobile devices. It's the perfect sofa to create the relax and entertainment space for the whole family.

## ASTUZIA sofa

۲

317cm / 125"

735 SE.272+291+076+N38+323+N52

N50+291+076+N38+N52

272+291+076+291+274

257cm / 101\* 101 / W2/25 (00+01+76+01+02)

272+291+076+291X2+049