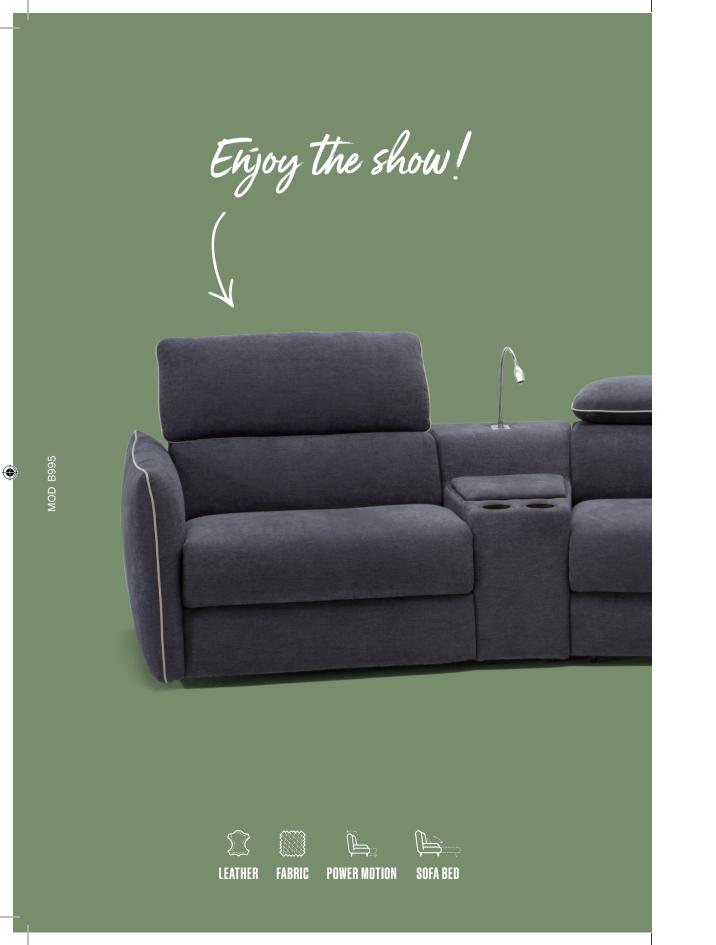

Meraviglia represents research and innovation at the service of comfort. An ideal sofa for intense relaxation and reading, facilitated by integrated light. The seat and back can be adjusted thanks to the Soft-Touch mechanism, and the headrest manually according to the needs of rest, reading and watching the TV. A practical cup holder allows you to have even the drinks at hand, like at the cinema. And after the show, in just 5 seconds Meraviglia becomes a comfortable bed with pillows, thanks to the special storage compartment.