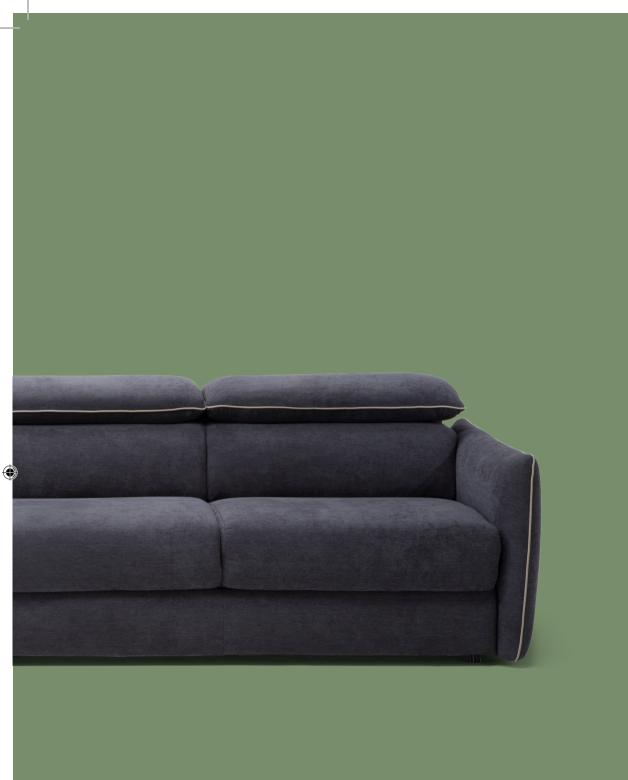

Meraviglia represents research and innovation at the service of comfort. An ideal sofa for intense relaxation and reading, facilitated by integrated light. The seat and back can be adjusted thanks to the Soft-Touch mechanism, and the headrest manually according to the needs of rest, reading and watching the TV. A practical cup holder allows you to have even the drinks at hand, like at the cinema. And after the show, in just 5 seconds Meraviglia becomes a comfortable bed with pillows, thanks to the special storage compartment.