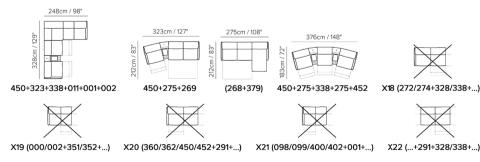

Meraviglia represents research and innovation at the service of comfort. An ideal sofa for intense relaxation and reading, facilitated by integrated light. The seat and back can be adjusted thanks to the Soft-Touch mechanism, and the headrest manually according to the needs of rest, reading and watching the TV. A practical cup holder allows you to have even the drinks at hand, like at the cinema. And after the show, in just 5 seconds Meraviglia becomes a comfortable bed with pillows, thanks to the special storage compartment.





## CHOOSE YOUR MERAVIGLIA



## YOU MIGHT LIKE THAT



find your nearest store at natuzzieditions.com