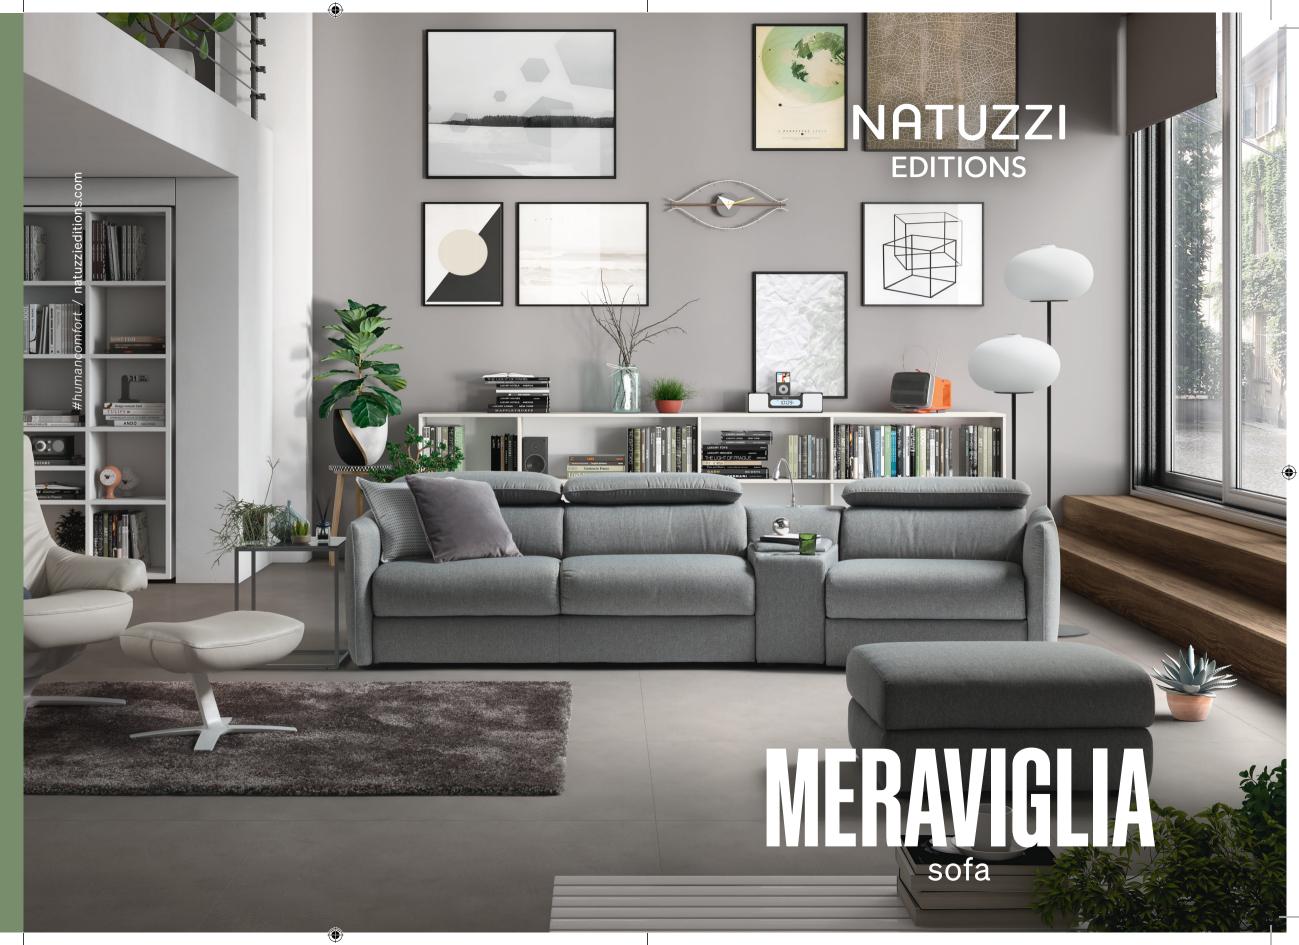

Meraviglia represents research and innovation at the service of comfort. An ideal sofa for intense relaxation and reading, facilitated by integrated light. The seat and back can be adjusted thanks to the Soft-Touch mechanism, and the headrest manually according to the needs of rest, reading and watching the TV. A practical cup holder allows you to have even the drinks at hand, like at the cinema. And after the show, in just 5 seconds Meraviglia becomes a comfortable bed with pillows, thanks to the special storage compartment.

## CHOOSE YOUR MERAVIGLIA