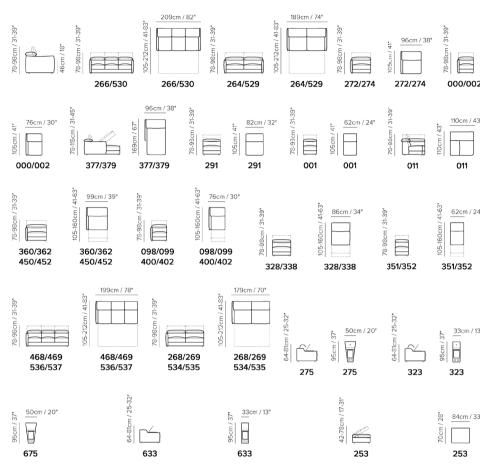

Meraviglia represents research and innovation at the service of comfort. An ideal sofa for intense relaxation and reading, facilitated by integrated light. The seat and back can be adjusted thanks to the Soft-Touch mechanism, and the headrest manually according to the needs of rest, reading and watching the TV. A practical cup holder allows you to have even the drinks at hand, like at the cinema. And after the show, in just 5 seconds Meraviglia becomes a comfortable bed with pillows, thanks to the special storage compartment.





## CHOOSE YOUR MERAVIGLIA



## YOU MIGHT LIKE THAT



find your nearest store at natuzzieditions.com