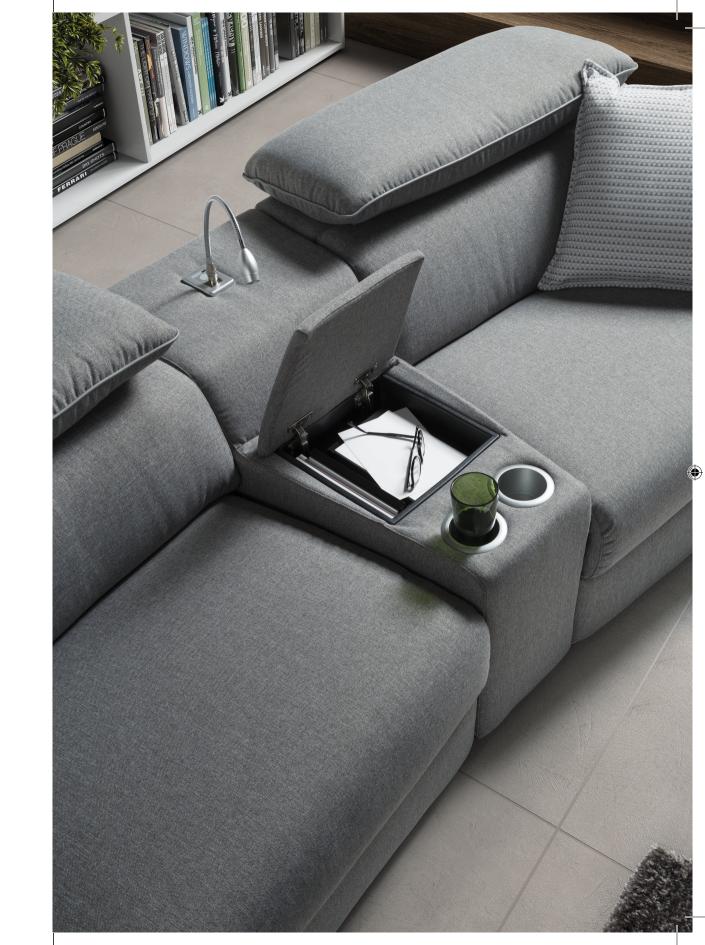

Meraviglia represents research and innovation at the service of comfort. An ideal sofa for intense relaxation and reading, facilitated by integrated light. The seat and back can be adjusted thanks to the Soft-Touch mechanism, and the headrest manually according to the needs of rest, reading and watching the TV. A practical cup holder allows you to have even the drinks at hand, like at the cinema. And after the show, in just 5 seconds Meraviglia becomes a comfortable bed with pillows, thanks to the special storage compartment.