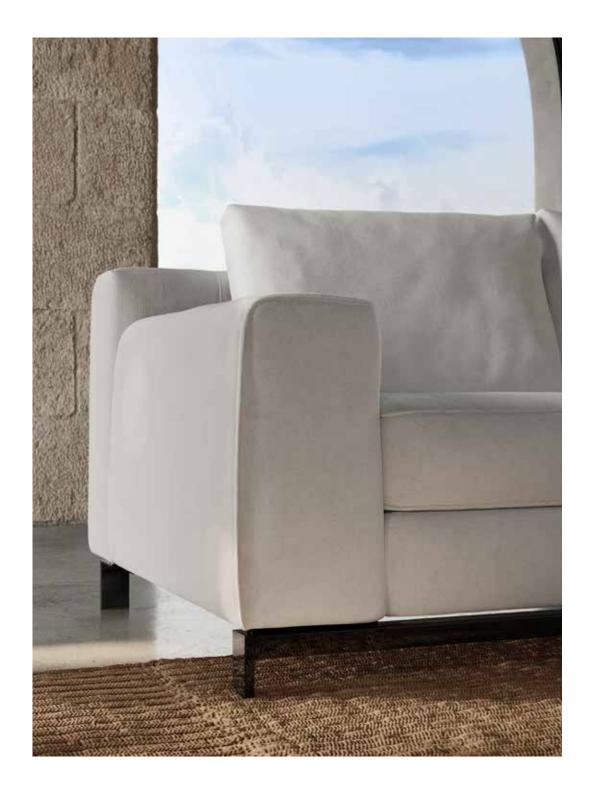

#### **Padding**

Exceptional comfort is guaranteed by the upholstering: in addition to polyurethane, Climalite and fine materials are perfect for unbeatable relaxation.

### Feet height

10.5 cm | 4.1"

Here are some suggested arrangements.

The base in solid wood set on metal feet imbues this sofa with a powerful personality.

Maurizio Manzoni, born in Nuoro in 1967, graduated with a degree in Architecture in Florence in 1994 and in 1999 he was appointed Adjunct Professor at the University of Florence. His wide-range of work includes: Interior Architecture, Graphic Design, Stand Exhibitions, Fabric Design, and both interior and exterior Design for Motor Boats and Sailing Yachts. He founded StudioMEMO in Florence, in 2001. From the beginning his intention was to pursue a design philosophy that tackled in a meaningful way the issues related to contemporary living, trying to propose innovative solutions, always respecting the DNA of the companies with which it collaborates.