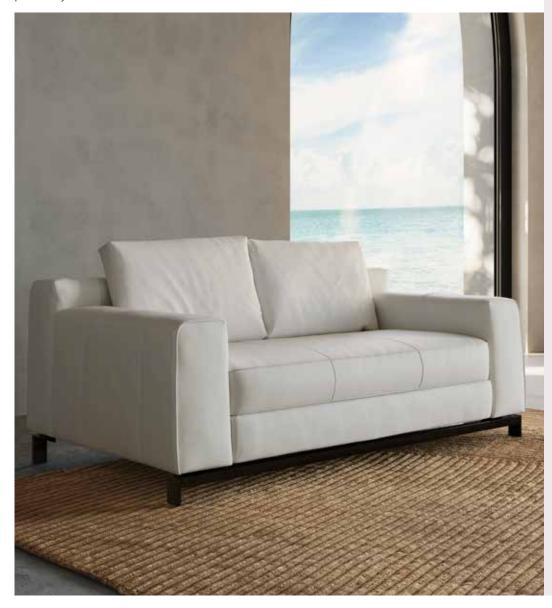

## designed by Maurizio Manzoni

With its pristine-looking design and clean lines, Leaf is a celebration of iconic simplicity. Its versatility is enhanced by the detachable backrest cushions - for a comfortable aesthetic that lends itself to endless rearrangements. Abundant proportions and exclusive padding deliver unsurpassed levels of comfort.

#### by Maurizio Manzoni

Leaf stands apart for its extreme versatility. It features a cushioned back for a comfortable and customisable look.

Clean-cut lines and generous proportions are embellished by piping which runs along the sofa profile, making it suitable for all furnishing styles.

Comfort and linearity blissfully converge, embracing everyday moments of conviviality and wellbeing.

Each side of the product is finished, making the model versatile and freely combinable.