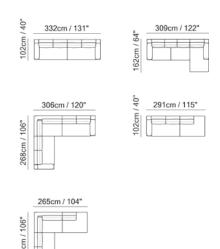

### Feet height

10.5 cm | 4.1"

Here are some suggested arrangements.

The base in solid wood set on metal feet imbues this sofa with a powerful personality.

Maurizio Manzoni, born in Nuoro in 1967, graduated with a degree in Architecture in Florence in 1994 and in 1999 he was appointed Adjunct Professor at the University of Florence. His wide-range of work includes: Interior Architecture, Graphic Design, Stand Exhibitions, Fabric Design, and both interior and exterior Design for Motor Boats and Sailing Yachts. He founded StudioMEMO in Florence, in 2001. From the beginning his intention was to pursue a design philosophy that tackled in a meaningful way the issues related to contemporary living, trying to propose innovative solutions, always respecting the DNA of the companies with which it collaborates.