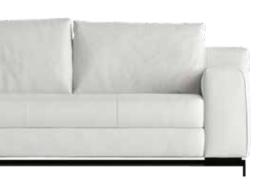

#### by Maurizio Manzoni

Leaf stands apart for its extreme versatility. It features a cushioned back for a comfortable and customisable look.

Clean-cut lines and generous proportions are embellished by piping which runs along the sofa profile, making it suitable for all furnishing styles.

Comfort and linearity blissfully converge, embracing everyday moments of conviviality and wellbeing.

Each side of the product is finished, making the model versatile and freely combinable.