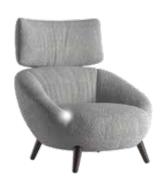

designed by Claudio Bellini

Armchair with an enveloping design, distinguished by a large headrest. The Luna armchair will brighten any room with its sumptuous silhouette and striking design.

**Luna** armchair shown in Premium fabric and set on oak coffeebrown feet.