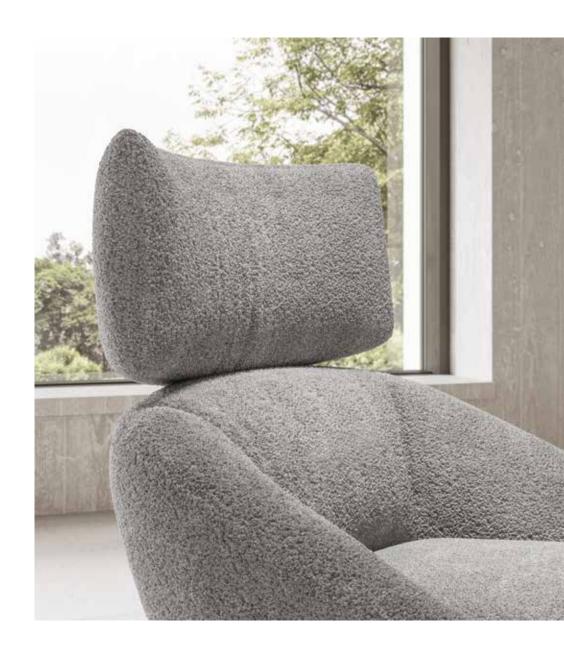

designed by Claudio Bellini

Armchair with an enveloping design, distinguished by a large headrest. The Luna armchair will brighten any room with its sumptuous silhouette and striking design.

**Luna** armchair shown in Premium fabric and set on oak coffeebrown feet.

#### by Claudio Bellini

Comfortably designed armchair featuring a generous headrest. The leather insert underlines the armchair's profile, accentuating its contours.