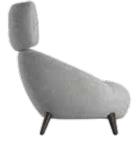

designed by Claudio Bellini

Armchair with an enveloping design, distinguished by a large headrest. The Luna armchair will brighten any room with its sumptuous silhouette and striking design.

**Luna** armchair shown in Premium fabric and set on oak coffeebrown feet.

#### by Claudio Bellini

Comfortably designed armchair featuring a generous headrest. The leather insert underlines the armchair's profile, accentuating its contours.