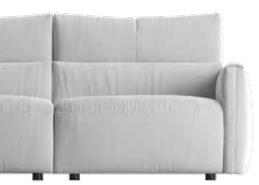

# galaxy

A galaxy of comfort and innovation with a depth of just one metre which makes this sofa ideal for living areas of an "earthly" size. Galaxy offers the utmost in versatility, modularity and next-generation spacesaving features.

# by Natuzzi Design Center

Galaxy lives up to its name with a galaxy of versatile design elements with linear and corner versions, suited to every space and lifestyle. You can choose seats that are smaller or larger, depending on your space and comfort requirements. The model offers the utmost in terms of versatility and comfort and you can choose from: