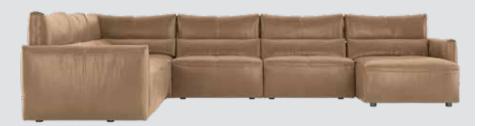

e recliner mechanism to be activated without having to pull the sofa away from the wall.

# Coverings

Galaxy's linear design can be upholstered in high-quality Natuzzi leather or fabric. This model has an exquisite leather insert on the armrest.

# Feet height

4.0 cm | 1.6"



Precious handcrafted details give character and a sense of exclusivity. The incredibly versatile design of the **Galaxy** sofa allows for personalisation so you can achieve a result that suits your style, space and comfort requirements down to the ground.

Here are some suggested arrangements.



Two-seater sofa H85 - W202 - D100 cm H33 - W79 - D39'



Three-seater sofa H77 - W289 - D168 cm H30 - W114 - D66"



Chaise sofa H77 - W286 - D159 cm H30 - W113 - D63"



Sectional H77 - W296 - D296 cm H30 - W117 - D117"



Sectional with chaise-longue H77 - W296 - D383 cm H30 - W117 - D151'