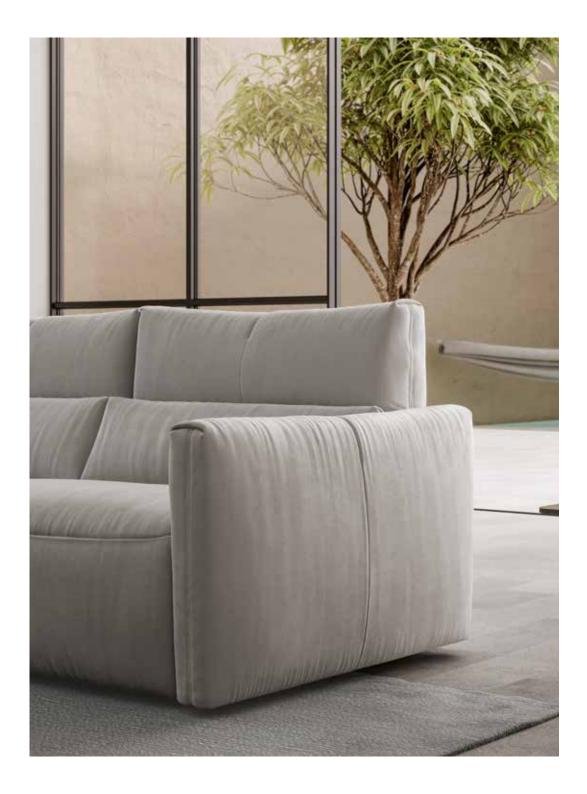

# Coverings

Galaxy's linear design can be upholstered in high-quality Natuzzi leather or fabric. This model has an exquisite leather insert on the armrest.

# Feet height

4.0 cm | 1.6"

Precious handcrafted details give character and a sense of exclusivity. The incredibly versatile design of the **Galaxy** sofa allows for personalisation so you can achieve a result that suits your style, space and comfort requirements down to the ground.