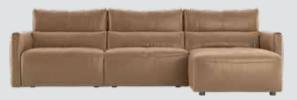

Here are some suggested arrangements.

Two-seater sofa H85 - W202 - D100 cm H33 - W79 - D39'

Three-seater sofa H77 - W289 - D168 cm H30 - W114 - D66"

Chaise sofa H77 - W286 - D159 cm H30 - W113 - D63"

Sectional H77 - W296 - D296 cm H30 - W117 - D117"