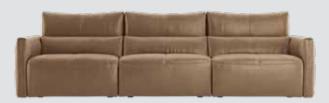

Here are some suggested arrangements.

Two-seater sofa H85 - W202 - D100 cm H33 - W79 - D39'

Three-seater sofa H77 - W289 - D168 cm H30 - W114 - D66"

Chaise sofa H77 - W286 - D159 cm H30 - W113 - D63"

Sectional H77 - W296 - D296 cm H30 - W117 - D117"