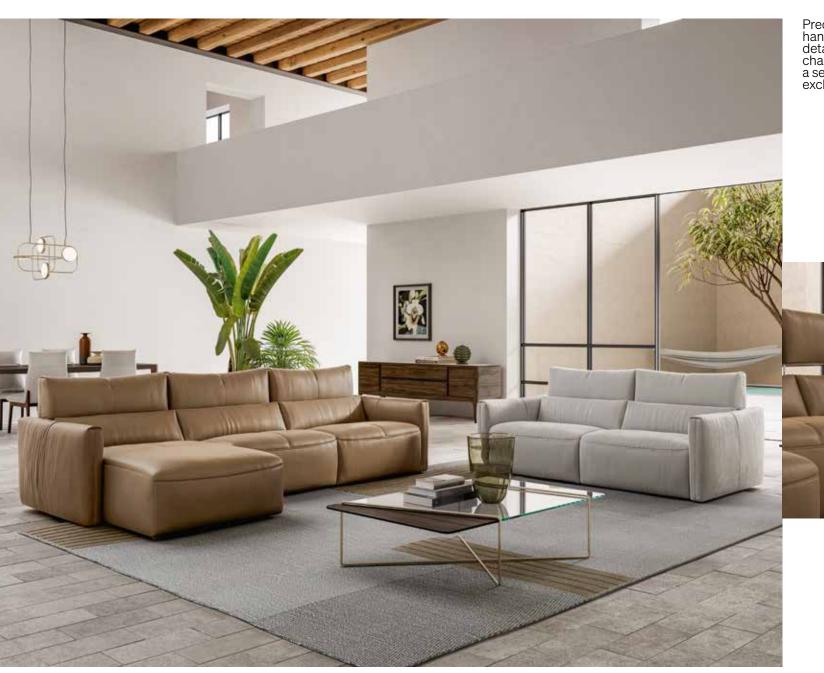

# Coverings

Galaxy's linear design can be upholstered in high-quality Natuzzi leather or fabric. This model has an exquisite leather insert on the armrest.

Here are some suggested arrangements.

Two-seater sofa H85 - W202 - D100 cm H33 - W79 - D39'

Three-seater sofa H77 - W289 - D168 cm H30 - W114 - D66"

Chaise sofa H77 - W286 - D159 cm H30 - W113 - D63"

Sectional H77 - W296 - D296 cm H30 - W117 - D117"

Sectional with chaise-longue H77 - W296 - D383 cm H30 - W117 - D151'