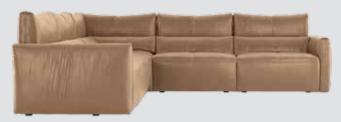

Here are some suggested arrangements.

Two-seater sofa H85 - W202 - D100 cm H33 - W79 - D39'

Three-seater sofa H77 - W289 - D168 cm H30 - W114 - D66"

Chaise sofa H77 - W286 - D159 cm H30 - W113 - D63"

Sectional H77 - W296 - D296 cm H30 - W117 - D117"