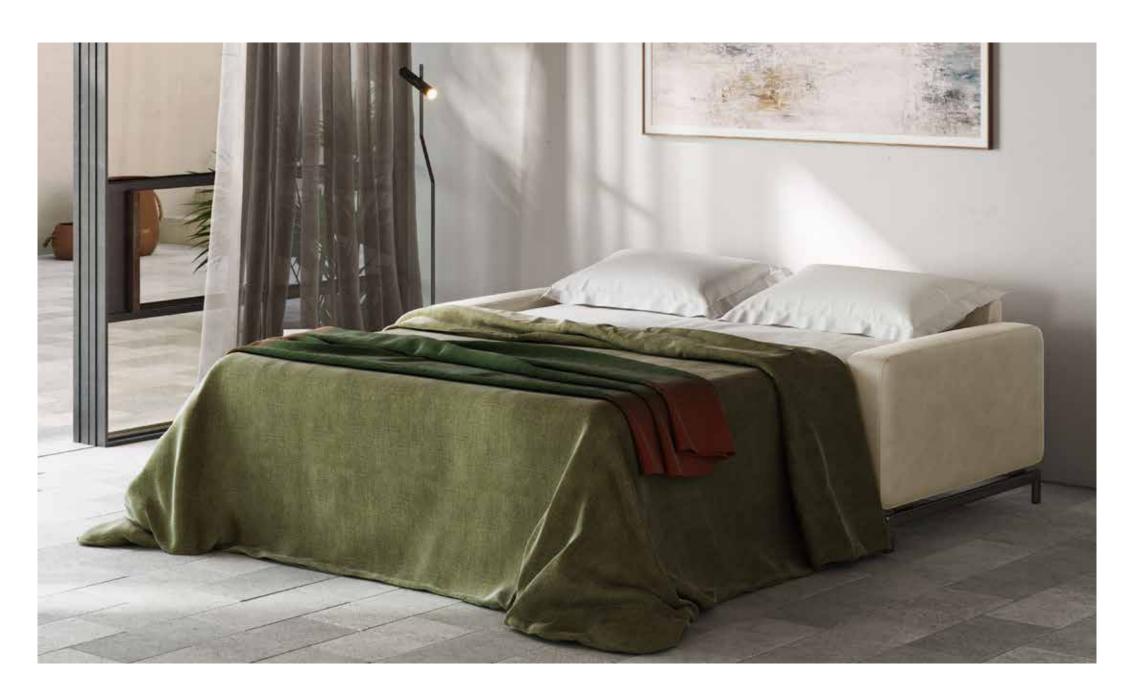

# capriccio

Capriccio is a sofa bed with a square compact silhouette which has been fitted with our exclusive Pronto Letto mechanism; at the flick of a wrist, the sofa turns into a bed and then back again, while also boasting a hidden storage unit to stow away pillows and bed linen. An ideal solution for urban spaces.

#### by Natuzzi Design Center

The Capriccio sofa bed combines simplicity and elegance for urban spaces. The "Ready bed" mechanism ensures ease of operation, going from sofa to bed and vice versa in one swift movement. The model is equipped with cushions stowed away in a space-saving hidden compartment and features include stylish metal feet. Model is available with contrast welt (or any another decorative detail such as a band under arm cushion).