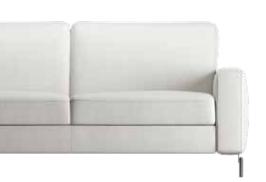

## **Feet height** 13.0 cm | 5.11"

### Feet available in metal finishes

- -glossy chromed
- -black chrome

Here are some suggested arrangements.

| 95cm / 37"      | 175cm / 69"        | 195cm / 7 |
|-----------------|--------------------|-----------|
| 105-211cm / 49" | 102-211cm / 40-83* | m / 69"   |
| 195cm / 777"    | 102-211cm / 40-83" | cm / 85"  |