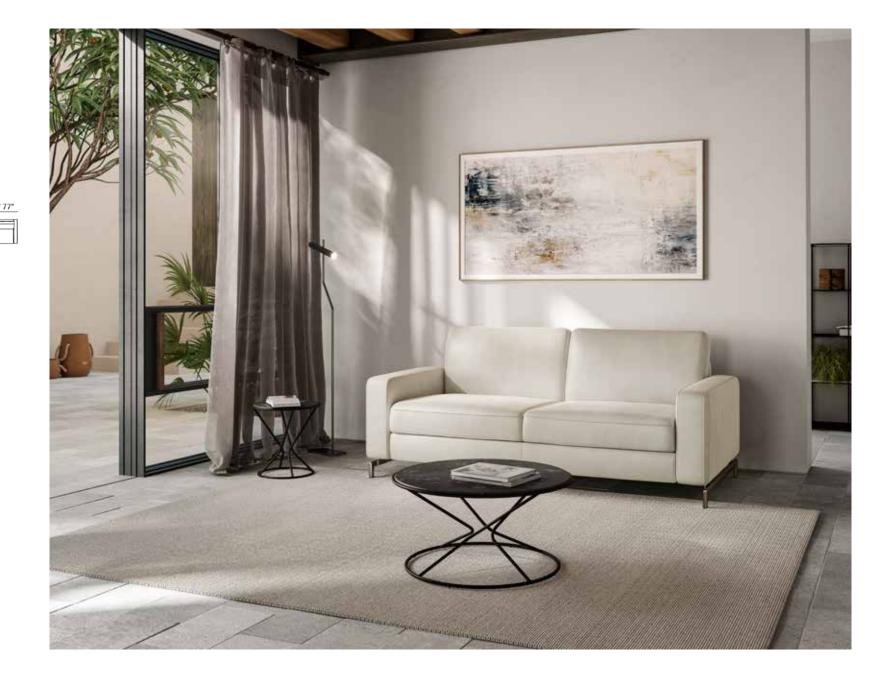

# capriccio

Capriccio is a sofa bed with a square compact silhouette which has been fitted with our exclusive Pronto Letto mechanism; at the flick of a wrist, the sofa turns into a bed and then back again, while also boasting a hidden storage unit to stow away pillows and bed linen. An ideal solution for urban spaces.

#### by Natuzzi Design Center

The Capriccio sofa bed combines simplicity and elegance for urban spaces. The "Ready bed" mechanism ensures ease of operation, going from sofa to bed and vice versa in one swift movement. The model is equipped with cushions stowed away in a space-saving hidden compartment and features include stylish metal feet. Model is available with contrast welt (or any another decorative detail such as a band under arm cushion).