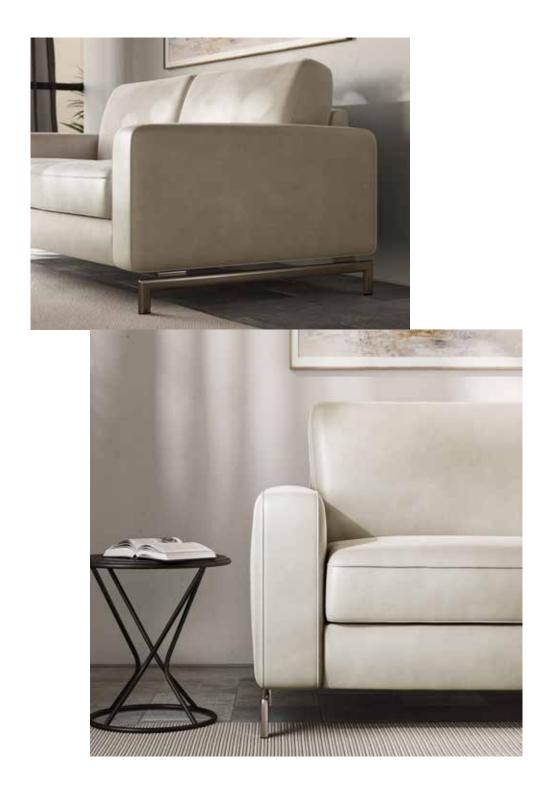

#### by Natuzzi Design Center

The Capriccio sofa bed combines simplicity and elegance for urban spaces. The "Ready bed" mechanism ensures ease of operation, going from sofa to bed and vice versa in one swift movement. The model is equipped with cushions stowed away in a space-saving hidden compartment and features include stylish metal feet. Model is available with contrast welt (or any another decorative detail such as a band under arm cushion).

## **Feet height** 13.0 cm | 5.11"

### Feet available in metal finishes

- -glossy chromed
- -black chrome

Here are some suggested arrangements.

| 95cm / 37"      | 175cm / 69"        | 195cm / 7 |
|-----------------|--------------------|-----------|
| 105-211cm / 49" | 102-211cm / 40-83* | m / 69"   |
| 195cm / 777"    | 102-211cm / 40-83" | cm / 85"  |