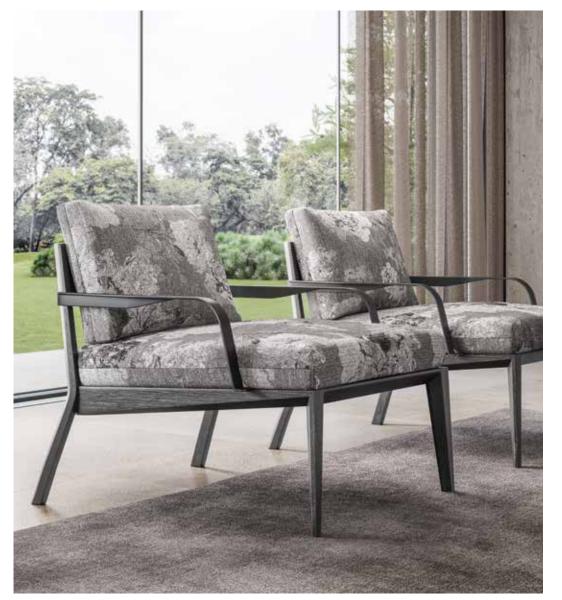

## viaggio

The pared-down, timeless design of the Viaggio chair features a wooden frame matched with clean, slim metal armrests, enveloping the soft goose down padding. In any setting, whether home or office, Viaggio is true to its name: a journey into relaxation.

In any setting, whether home or office, **Viaggio** is true to its name: a journey into relaxation.

**Viaggio** armchair shown in Trendy fabric and wengé wooden feet.

## Arms are available in metal with a lacquered coffee-brown finish

The front feet are slightly higher than the back ones: **feet height** 26/19 cm | 10.2/7.5"

Feet available in wood finish -wengé

arms are available in metal with a lacquered coffee-brown finish