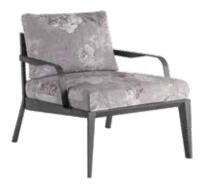

## viaggio

The pared-down, timeless design of the Viaggio chair features a wooden frame matched with clean, slim metal armrests, enveloping the soft goose down padding. In any setting, whether home or office, Viaggio is true to its name: a journey into relaxation.

In any setting, whether home or office, **Viaggio** is true to its name: a journey into relaxation.

**Viaggio** armchair shown in Trendy fabric and wengé wooden feet.

## Arms are available in metal with a lacquered coffee-brown finish

The front feet are slightly higher than the back ones: **feet height** 26/19 cm | 10.2/7.5"

Feet available in wood finish -wengé

arms are available in metal with a lacquered coffee-brown finish