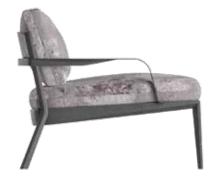

## viaggio

The pared-down, timeless design of the Viaggio chair features a wooden frame matched with clean, slim metal armrests, enveloping the soft goose down padding. In any setting, whether home or office, Viaggio is true to its name: a journey into relaxation.

## Arms are available in metal with a lacquered coffee-brown finish

The front feet are slightly higher than the back ones: **feet height** 26/19 cm | 10.2/7.5"

Feet available in wood finish -wengé

arms are available in metal with a lacquered coffee-brown finish