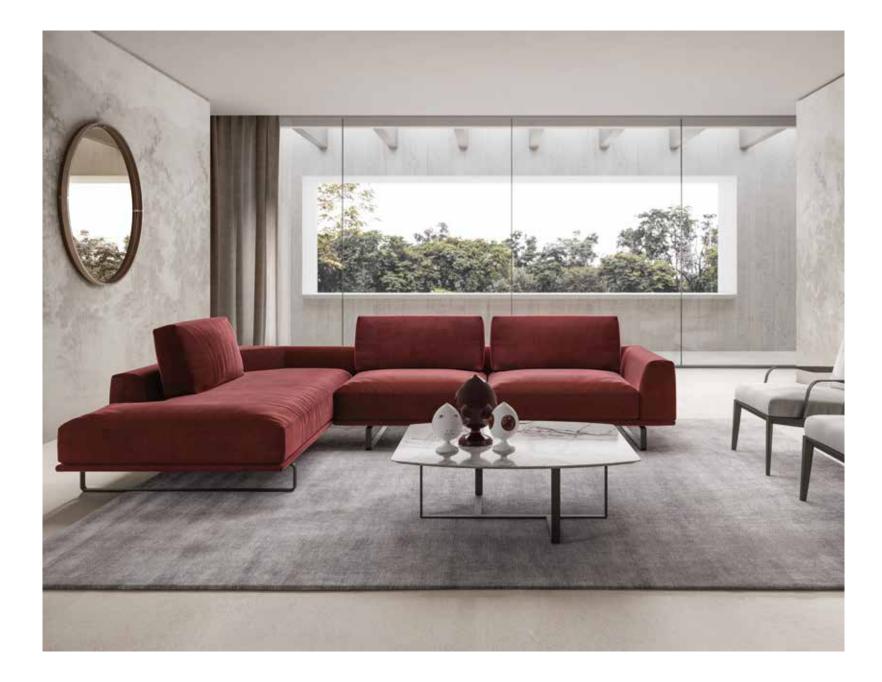

## tempo

Tempo's volumes and pared-back silhouette express a sophisticated sense of balance, making it the perfect place to experience harmony - pampered by the soft padding in memory foam and goose down, and lulled by the sweet embrace of a design that seems to put time on hold.

**Coverings**Upholstered in fabric or premium Natuzzi leather.

**Feet height** 14.0 cm | 5.9"

Feet available in a unique powder-coated dark-grey metal finish

Here are some suggested arrangements.

Manzoni & Tapinassi The original expressiveness of architect Maurizio Manzoni and the considerable experience of Professor Roberto Tapinassi merged in 2001 to form one of the most remarkable professional team-ups in Italy. Right from the beginning, the two designers shared a common vision of contemporary living, developing innovative solutions attuned to the Italian tradition geared towards research and cutting-edge solutions.