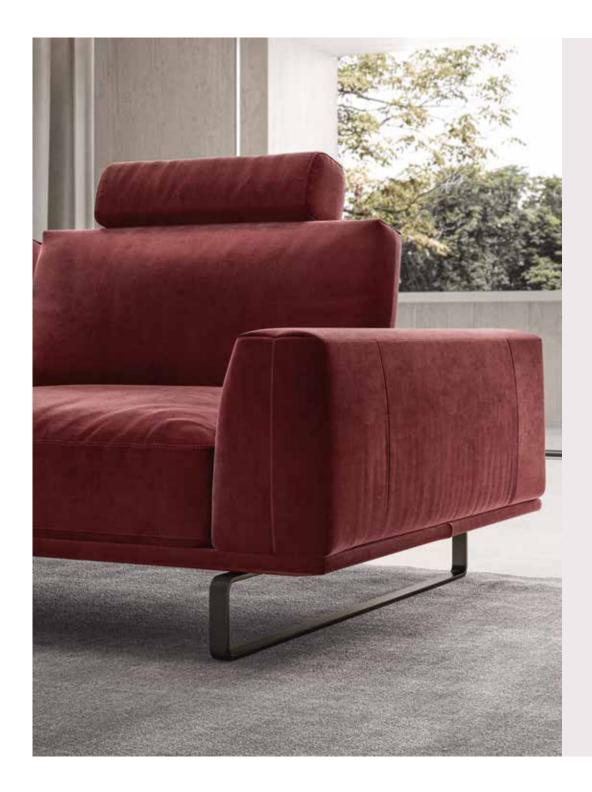

## features

**by Manzoni&Tapinassi** Sofa available in in-line, corner, and armchair versions.

Padding
The mixture of polyurethane,
memory foam, and feather padding
guarantees remarkable comfort,
with a structure and look that remain
unchanged over time.

**Coverings**Upholstered in fabric or premium Natuzzi leather.

**Feet height** 14.0 cm | 5.9"

Feet available in a unique powder-coated dark-grey metal finish

Here are some suggested arrangements.

Manzoni & Tapinassi The original expressiveness of architect Maurizio Manzoni and the considerable experience of Professor Roberto Tapinassi merged in 2001 to form one of the most remarkable professional team-ups in Italy. Right from the beginning, the two designers shared a common vision of contemporary living, developing innovative solutions attuned to the Italian tradition geared towards research and cutting-edge solutions.