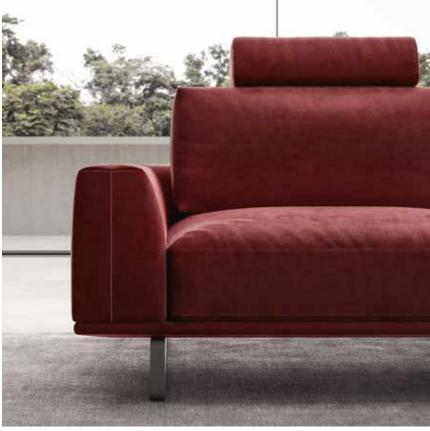

## features

**by Manzoni&Tapinassi** Sofa available in in-line, corner, and armchair versions.

Padding
The mixture of polyurethane,
memory foam, and feather padding
guarantees remarkable comfort,
with a structure and look that remain
unchanged over time.

**Coverings**Upholstered in fabric or premium Natuzzi leather.

**Feet height** 14.0 cm | 5.9"

Feet available in a unique powder-coated dark-grey metal finish

Here are some suggested arrangements.

Manzoni & Tapinassi The original expressiveness of architect Maurizio Manzoni and the considerable experience of Professor Roberto Tapinassi merged in 2001 to form one of the most remarkable professional team-ups in Italy. Right from the beginning, the two designers shared a common vision of contemporary living, developing innovative solutions attuned to the Italian tradition geared towards research and cutting-edge solutions.