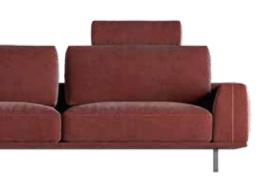

## tempo

Tempo's volumes and pared-back silhouette express a sophisticated sense of balance, making it the perfect place to experience harmony - pampered by the soft padding in memory foam and goose down, and lulled by the sweet embrace of a design that seems to put time on hold.

## features

**by Manzoni&Tapinassi** Sofa available in in-line, corner, and armchair versions.

Padding
The mixture of polyurethane,
memory foam, and feather padding
guarantees remarkable comfort,
with a structure and look that remain
unchanged over time.