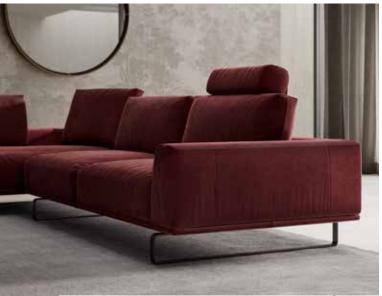

**Coverings**Upholstered in fabric or premium Natuzzi leather.

**Feet height** 14.0 cm | 5.9"

Feet available in a unique powder-coated dark-grey metal finish

Here are some suggested arrangements.

Manzoni & Tapinassi The original expressiveness of architect Maurizio Manzoni and the considerable experience of Professor Roberto Tapinassi merged in 2001 to form one of the most remarkable professional team-ups in Italy. Right from the beginning, the two designers shared a common vision of contemporary living, developing innovative solutions attuned to the Italian tradition geared towards research and cutting-edge solutions.