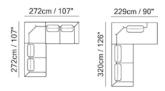

**Coverings**Upholstered in fabric or premium Natuzzi leather.

**Feet height** 14.0 cm | 5.9"

Feet available in a unique powder-coated dark-grey metal finish

Here are some suggested arrangements.

Manzoni & Tapinassi The original expressiveness of architect Maurizio Manzoni and the considerable experience of Professor Roberto Tapinassi merged in 2001 to form one of the most remarkable professional team-ups in Italy. Right from the beginning, the two designers shared a common vision of contemporary living, developing innovative solutions attuned to the Italian tradition geared towards research and cutting-edge solutions.