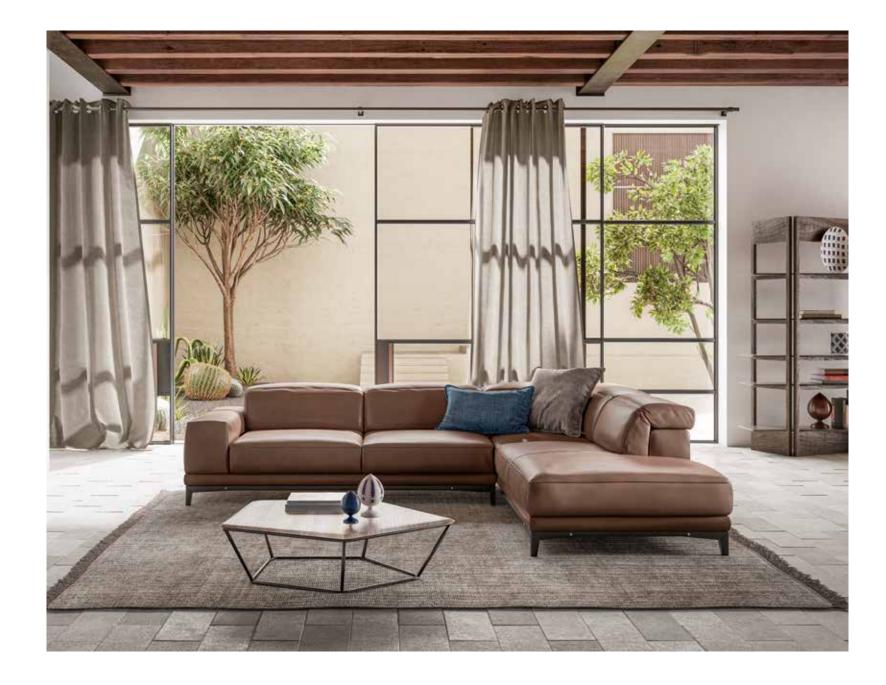

# borghese

Sumptuously soft with polyurethane and shape-memoryfoam padding, Borghese delivers supreme comfort levels with its adjustable headrests. With an inline or corner arrangement with or without a chaise-longue, its compact flair will always usher airiness and uncomplicated elegance into any setting.

# by Natuzzi Design Center

Sofa available in the linear and corner versions, with and without chaise longue. The leather version comes with zigzag stitching that further elevates the sofa and enhances its artisanal beauty. Available with a solid-wood or metal base.