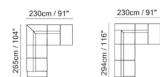

# **Relax functions**

Adjustable headrests on every seat to satisfy specific comfort requirements.

**Feet height** 16.0 cm | 6.3"

Feet available in wood finish -wengé

Here are some suggested arrangements.