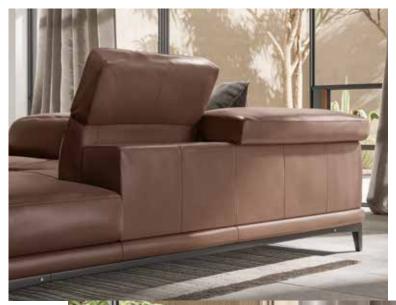

# borghese

Sumptuously soft with polyurethane and shape-memoryfoam padding, Borghese delivers supreme comfort levels with its adjustable headrests. With an inline or corner arrangement with or without a chaise-longue, its compact flair will always usher airiness and uncomplicated elegance into any setting.

# **Relax functions**

Adjustable headrests on every seat to satisfy specific comfort requirements.

**Feet height** 16.0 cm | 6.3"

Feet available in wood finish -wengé

Here are some suggested arrangements.