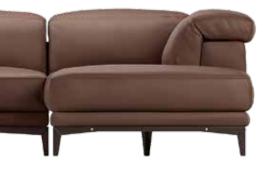

# borghese

Sumptuously soft with polyurethane and shape-memoryfoam padding, Borghese delivers supreme comfort levels with its adjustable headrests. With an inline or corner arrangement with or without a chaise-longue, its compact flair will always usher airiness and uncomplicated elegance into any setting.

### Padding

The mix of polyurethane and memoryfoam padding guarantees comfort, support, and a look that remains unchanged over time.

# **Relax functions**

Adjustable headrests on every seat to satisfy specific comfort requirements.

**Feet height** 16.0 cm | 6.3"

Feet available in wood finish -wengé

Here are some suggested arrangements.