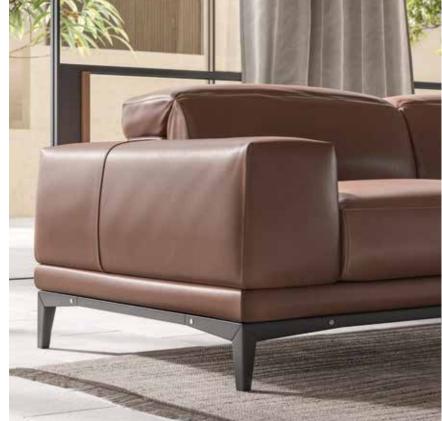

# by Natuzzi Design Center

Sofa available in the linear and corner versions, with and without chaise longue. The leather version comes with zigzag stitching that further elevates the sofa and enhances its artisanal beauty. Available with a solid-wood or metal base.

### Coverings

Upholstered in fabric or premium Natuzzi leather.

# **Relax functions**

Adjustable headrests on every seat to satisfy specific comfort requirements.

**Feet height** 16.0 cm | 6.3"

Feet available in wood finish -wengé

Here are some suggested arrangements.