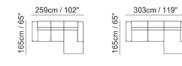

# **Relax functions**

Adjustable headrests on every seat to satisfy specific comfort requirements.

**Feet height** 16.0 cm | 6.3"

Feet available in wood finish -wengé

Here are some suggested arrangements.