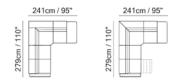

#### by Natuzzi Design Center

Sofa available in the in-line, corner and armchair versions, with and without recliner function.

# Coverings

Upholstered in fabric or premium Natuzzi leather.

**Feet height** 11.0 cm | 4.3"

Feet available in metal finish -glossy chromed Here are some suggested arrangements.