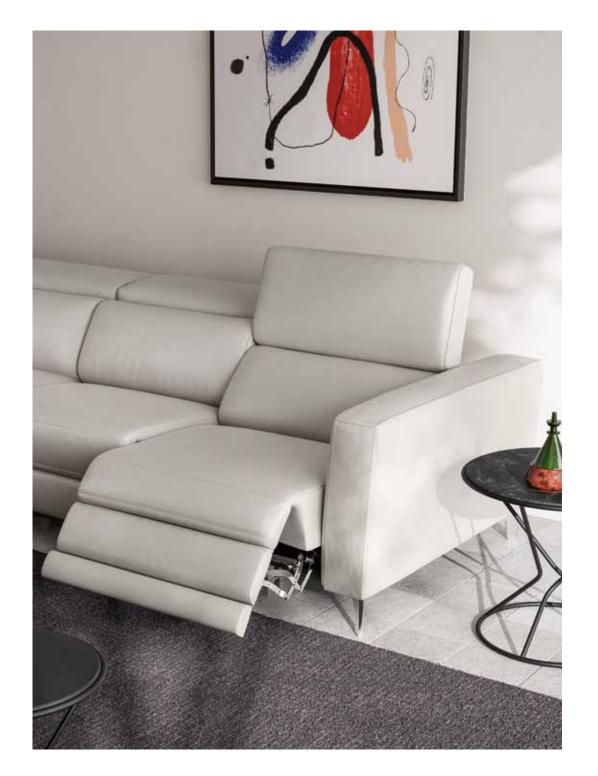

#### **Relax functions**

Adjustable headrests on each seat. Soft-Touch mechanism available on each seat: a touch activates the recliner function by simultaneously opening the seat, backrest, and footrest. The model is also available with the Zero Wall space-saver system, which activates the recliner function without having to detach the sofa from the wall behind it.

# Coverings

Upholstered in fabric or premium Natuzzi leather.

**Feet height** 11.0 cm | 4.3"

Feet available in metal finish -glossy chromed Here are some suggested arrangements.