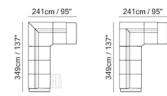

#### by Natuzzi Design Center

Sofa available in the in-line, corner and armchair versions, with and without recliner function.

# Coverings

Upholstered in fabric or premium Natuzzi leather.

**Feet height** 11.0 cm | 4.3"

Feet available in metal finish -glossy chromed Here are some suggested arrangements.