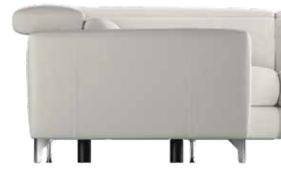

# Coverings

Upholstered in fabric or premium Natuzzi leather.

**Feet height** 11.0 cm | 4.3"

Feet available in metal finish -glossy chromed Here are some suggested arrangements.