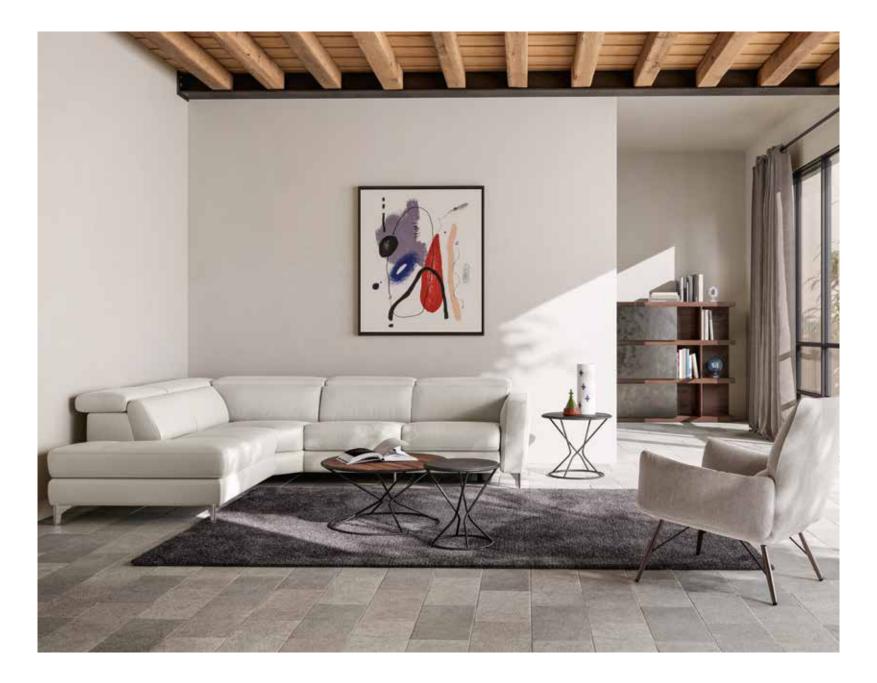

designed by Natuzzi Design Center

Perfectly proportioned with a compact shape and highly versatile, Volo boasts extreme comfort with a next-generation soft-touch mechanism. Artisanal stitched detailing (available in a contrasting hue as well) showcases Natuzzi's unrivalled experience in leather processing.

#### by Natuzzi Design Center

Sofa available in the in-line, corner and armchair versions, with and without recliner function.

# Coverings

Upholstered in fabric or premium Natuzzi leather.

**Feet height** 11.0 cm | 4.3"

Feet available in metal finish -glossy chromed Here are some suggested arrangements.