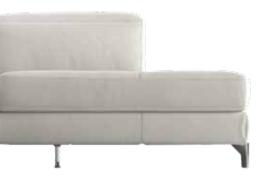

designed by Natuzzi Design Center

Perfectly proportioned with a compact shape and highly versatile, Volo boasts extreme comfort with a next-generation soft-touch mechanism. Artisanal stitched detailing (available in a contrasting hue as well) showcases Natuzzi's unrivalled experience in leather processing.

#### **Relax functions**

Adjustable headrests on each seat. Soft-Touch mechanism available on each seat: a touch activates the recliner function by simultaneously opening the seat, backrest, and footrest. The model is also available with the Zero Wall space-saver system, which activates the recliner function without having to detach the sofa from the wall behind it.