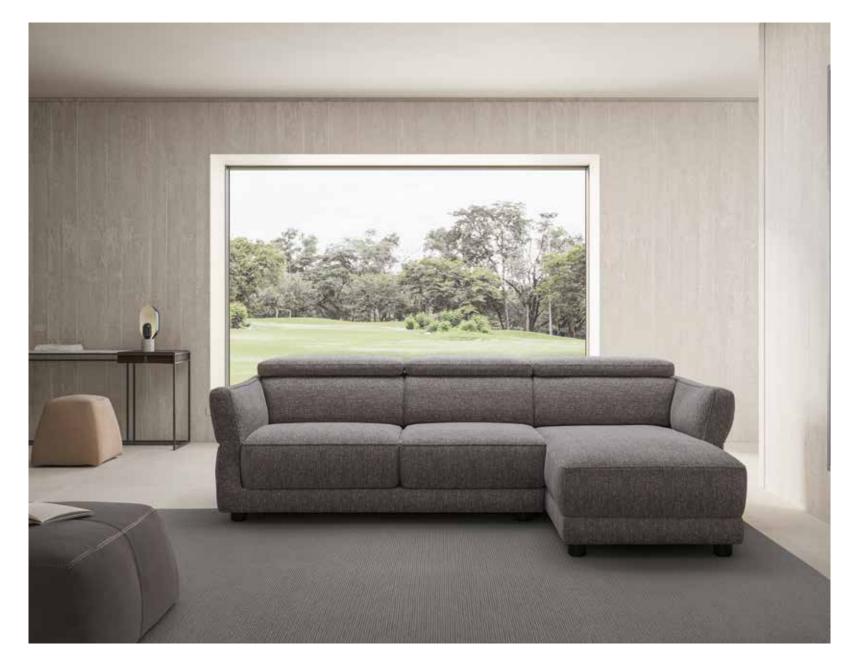

#### by Natuzzi Design Center

Sofa available in the standard versions, with or without chaise longue, and in the 2-seater version with single beds.

Sleeper function available in both the standard and corner versions.