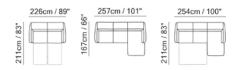

Spring mattress or Greenplus mattress with anti-bacterial and antiallergy treatment.

The rear part of the seat conceals a cushion storage compartment.

The compact dimensions of the model make it an ideal solution for any space.