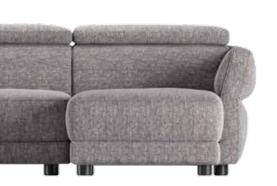

#### by Natuzzi Design Center

Sofa available in the standard versions, with or without chaise longue, and in the 2-seater version with single beds.

Sleeper function available in both the standard and corner versions.

Spring mattress or Greenplus mattress with anti-bacterial and antiallergy treatment.

The rear part of the seat conceals a cushion storage compartment.

The compact dimensions of the model make it an ideal solution for any space.

#### Feet height

6.5 cm | 2.6"