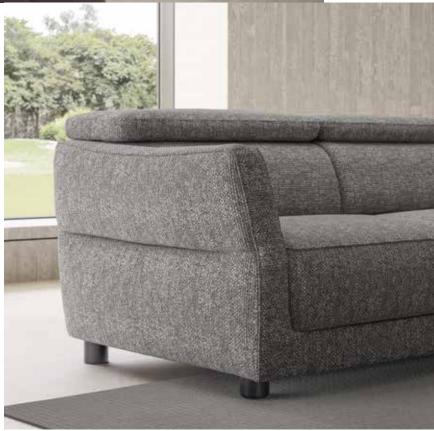

Spring mattress or Greenplus mattress with anti-bacterial and antiallergy treatment.

The rear part of the seat conceals a cushion storage compartment.

The compact dimensions of the model make it an ideal solution for any space.

#### **Coverings**

Upholstered in fabric or premium Natuzzi leather.

#### Feet height

6.5 cm | 2.6"