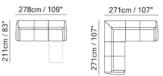

Spring mattress or Greenplus mattress with anti-bacterial and antiallergy treatment.

The rear part of the seat conceals a cushion storage compartment.

The compact dimensions of the model make it an ideal solution for any space.