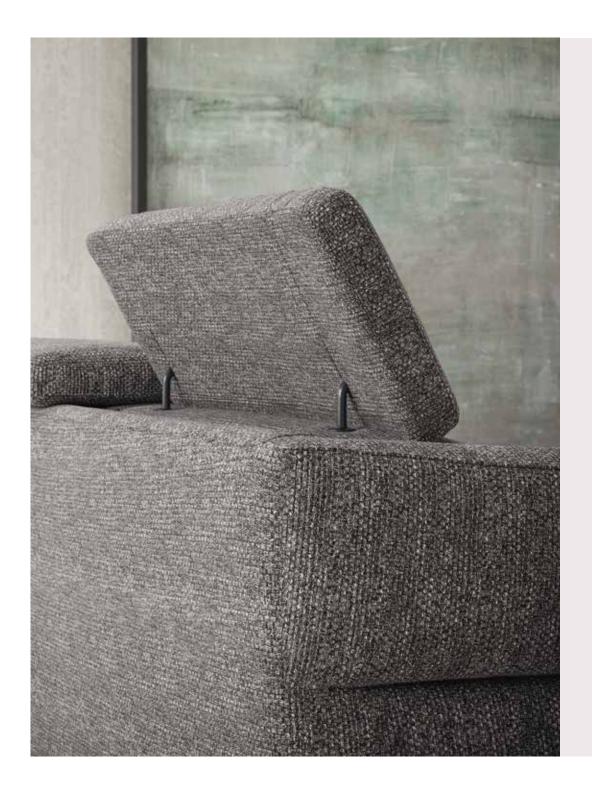

#### **Relax functions**

Adjustable headrests on each seat. The Ready-Bed system allows the sleeper function to be activated with one easy gesture.